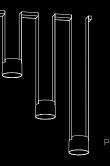

#### TANGRAM-ESSENTIAL

Compact power that's beautiful and functional. Honeycomb or prismatic lenses span Tangram-Essential fully, giving each 8-inch cylinder great visual impact.

Depending on the output option and honeycomb color selected, output ranges from 496 to 2,690 delivered lumens. For the prismatic lens option, low, regular, and high output options range from 1,857 to 3,977 delivered lumens.

## SPACE MAKER

Configured and suspended in endless ways, Tangram-Essential brings geometric interest to lobbies and informal lounge or meeting areas. The classic luminaire form punctuates each design statement created by the straps.