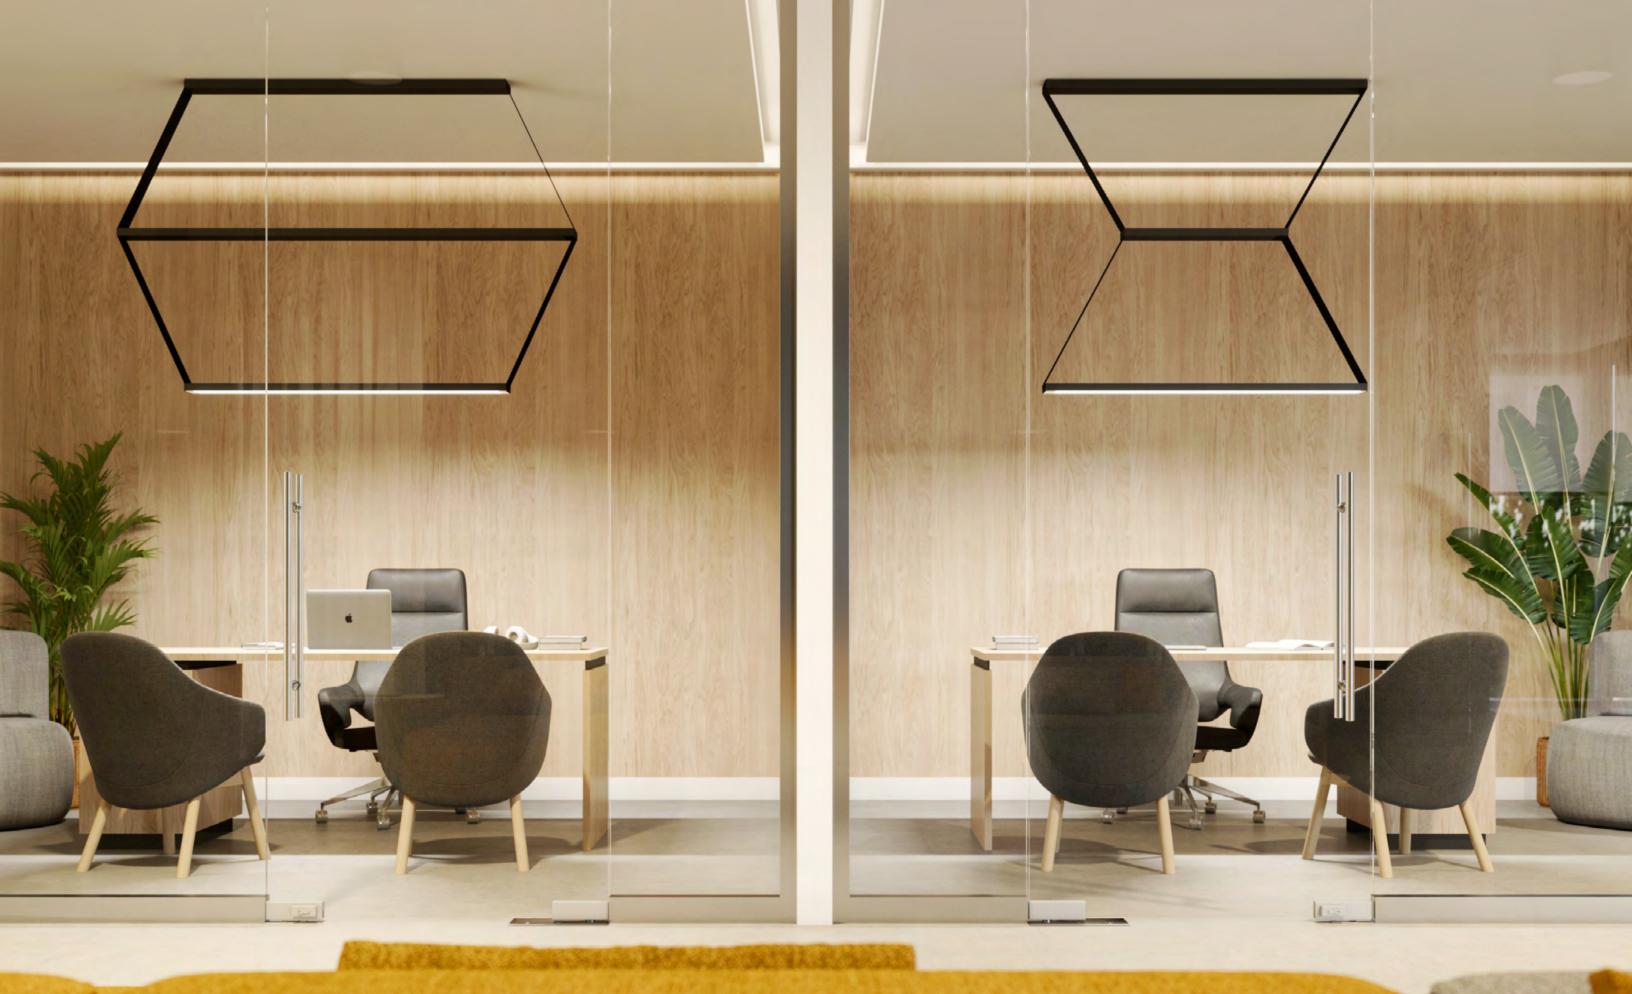

# HIGH DRAMA

Tangram-Trace stands out in applications where the straps can paint a bold picture, strongly differentiating a space. Perfect for conference and executive areas, hospitality applications and reception space.

Whether you look for convex or concave forms, matching or complementary, with Tangram-Trace, latitude is the name of the game.