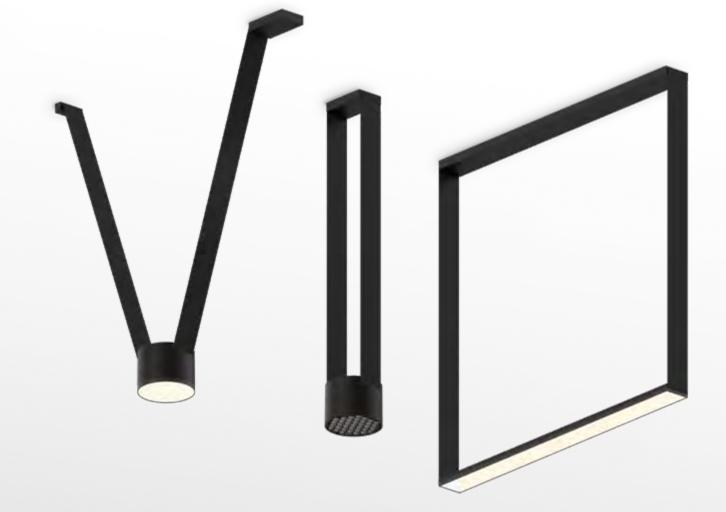

## ILLUMINATION GAME

Four luminaire personalities give designers ample room to maneuver. **Tangram-Trace** linear modules offer clean lines and a sophisticated presence. **Tangram-Tact** adds classic curves and a softer note. **Tangram-Essential** brings compact functionality to a space. **Tangram-Cut's** machined glass is the epitome of luxury. With Tangram, diversity is strength. Any way you choose to play it, straps pull it all together.

# DARE TO PLAY

Choose from 12 preconfigured options for pendants and another 12 for linear versions. Define a single parameter – overall arrangement height – to complement the space. Or customize your own configurations for infinite possibilities. Our team is here to discuss your ideas.