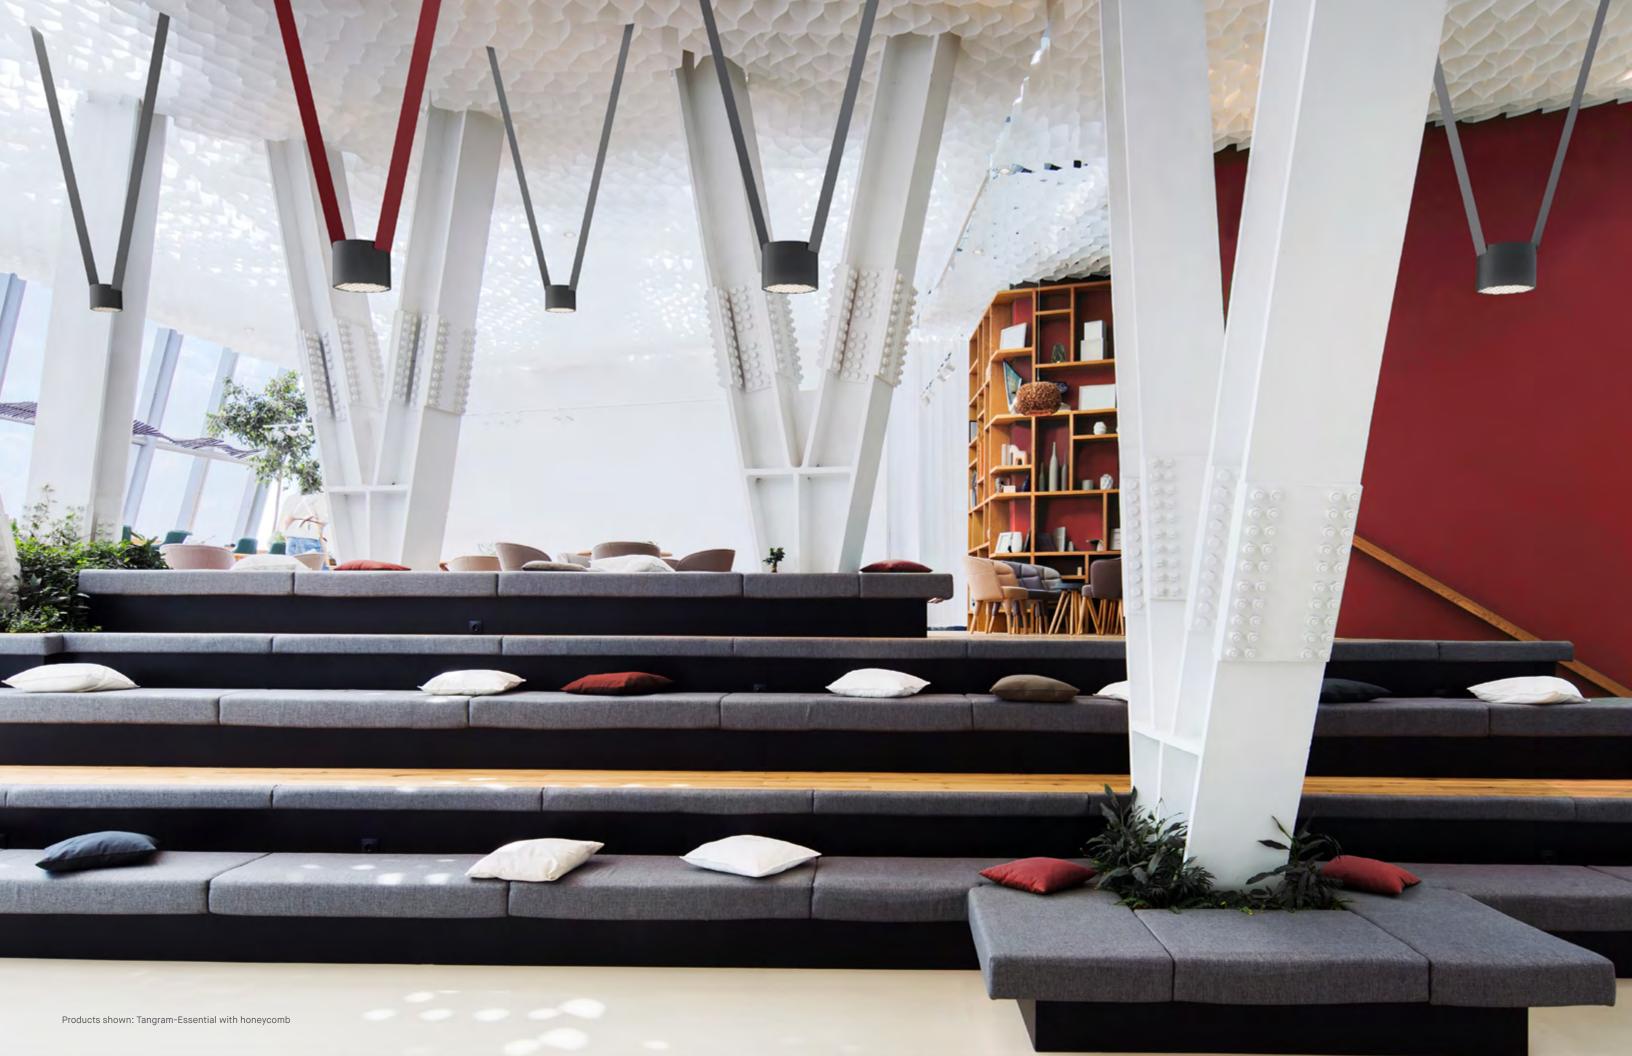

Tangram

## **BOLD** STROKES

With its flat power cable fully concealed inside its strap, designers are empowered to invent their own visual language without suspension cables and fasteners in the way. Tangram offers absolute control over the mood and feel of a space.

## ILLUMINATION GAME

Four luminaire personalities give designers ample room to maneuver. **Tangram-Trace** linear modules offer clean lines and a sophisticated presence. **Tangram-Tact** adds classic curves and a softer note. **Tangram-Essential** brings compact functionality to a space. **Tangram-Cut's** machined glass is the epitome of luxury. With Tangram, diversity is strength. Any way you choose to play it, straps pull it all together.

## SPACE MAKER

Configured and suspended in endless ways, Tangram-Essential brings geometric interest to lobbies and informal lounge or meeting areas. The classic luminaire form punctuates each design statement created by the straps.