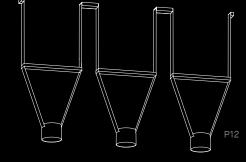

# DARE TO PLAY

Choose from 12 preconfigured options for pendants and another 12 for linear versions. Define a single parameter – overall arrangement height – to complement the space. Or customize your own configurations for infinite possibilities. Our team is here to discuss your ideas.