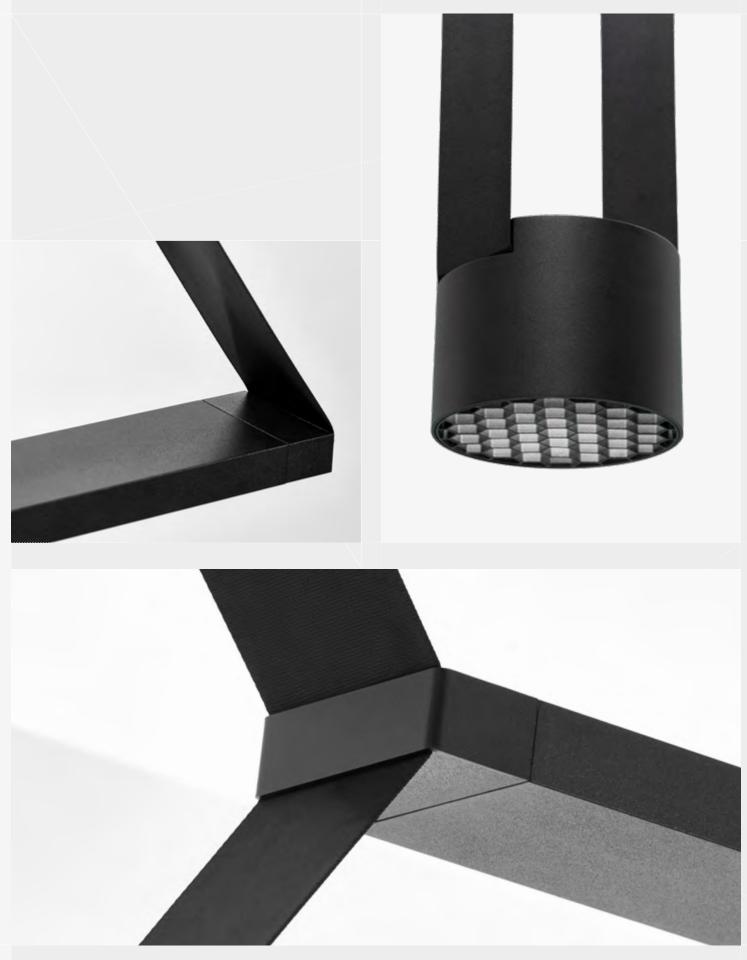

## **ALL IN** THE DETAILS

Construction details matter, especially for delivering a seamless, clean look. Tangram's 4-inch straps flow effortlessly into light fixtures while connections with the canopy are clean and unobtrusive. Lenses details are simple and elegant. With no visible fasteners and a neatly finished top of fixture, Tangram can be used in spaces where it is seen from above above.

## **BOLD MOVES**

Spacers direct the path of the strap between fixture and canopy. Pull straps in, push them out or create a parallelogram. Creating visual movement is just one design strategy.