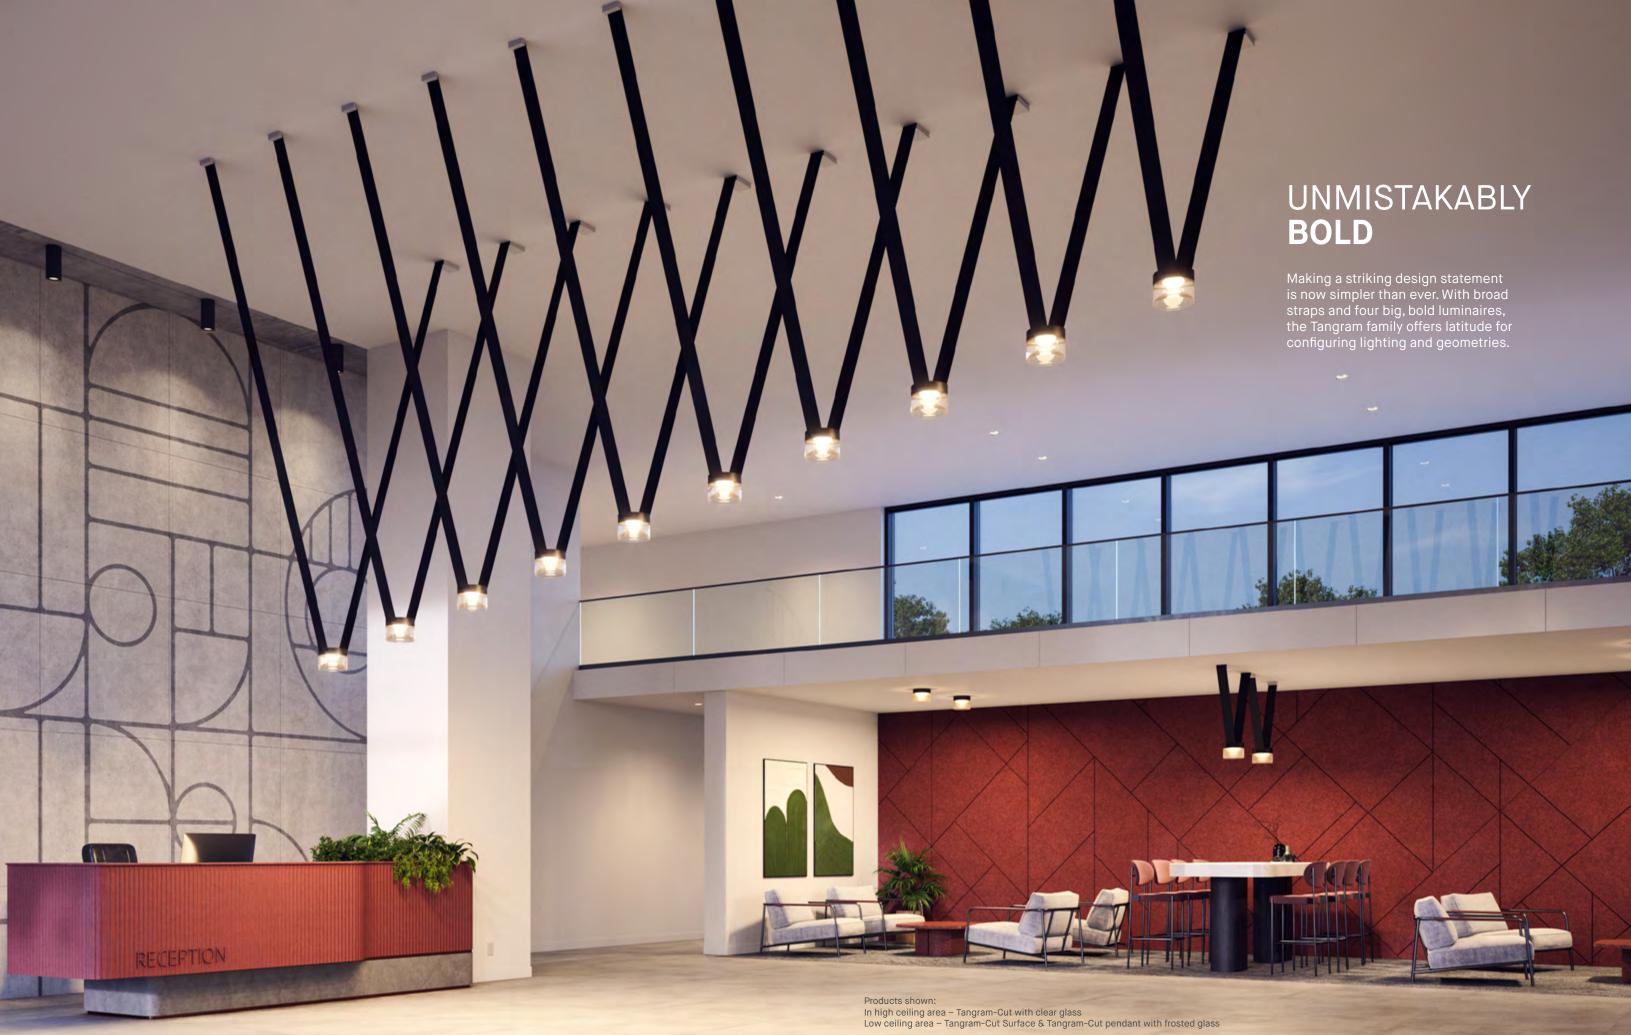

## **BOLD** STROKES

With its flat power cable fully concealed inside its strap, designers are empowered to invent their own visual language without suspension cables and fasteners in the way. Tangram offers absolute control over the mood and feel of a space.

# **BAND WIDTH**

The premium look and rich feel of the Tangram-Cut pendant help define luxury in high-end hospitality spaces. When connected with the overwide straps seen in their various perspectives, the overall effect is something unique.