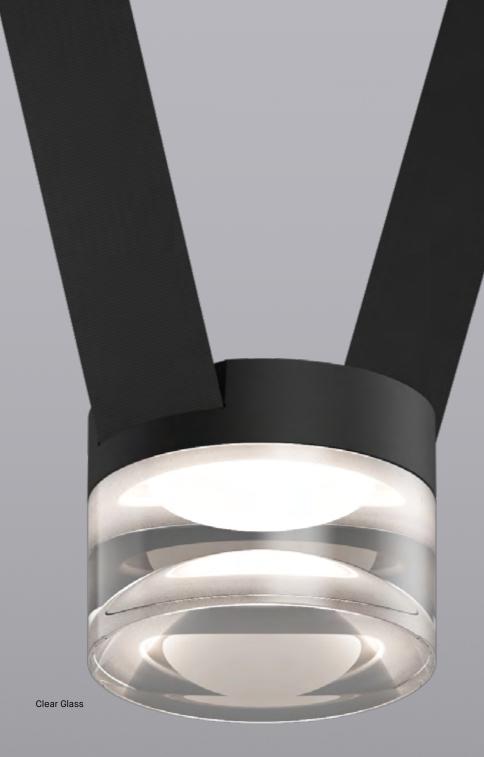

# TANGRAM-CUT

Precision machining from a block of solid glass gives the Tangram-Cut pendant its luxurious, jewel-like quality. Internal frosting and a distinctive concave bottom further diffuse light.

Depending on finish of glass – frosted or clear – and output option selected, output ranges from 1,216 to 2,500 delivered lumens. Frosted Glass