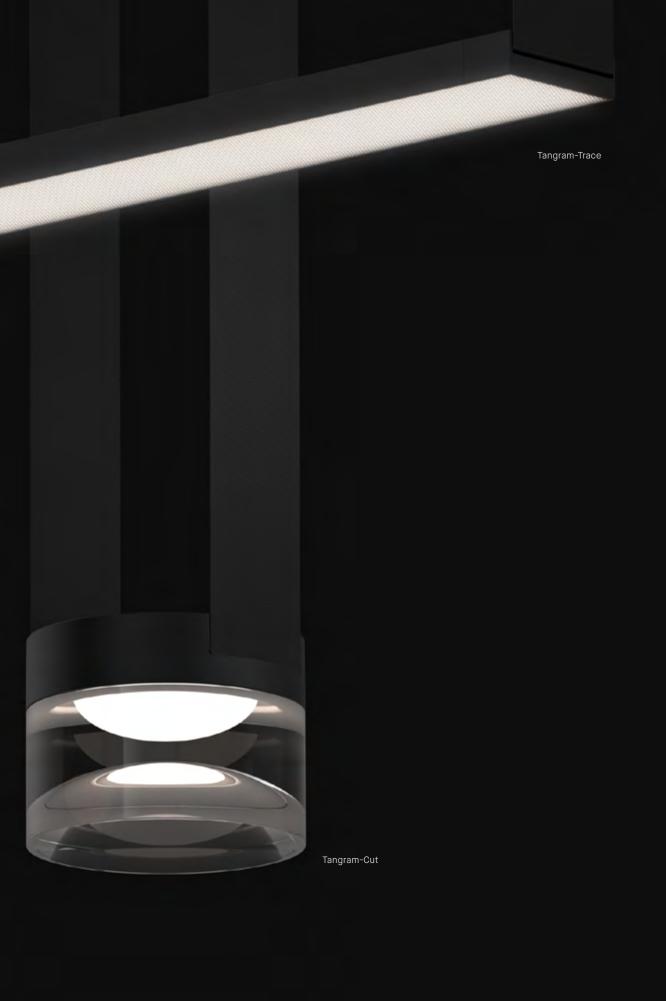

## ILLUMINATION GAME

Four luminaire personalities give designers ample room to maneuver. **Tangram-Trace** linear modules offer clean lines and a sophisticated presence. **Tangram-Tact** adds classic curves and a softer note. **Tangram-Essential** brings compact functionality to a space. **Tangram-Cut's** machined glass is the epitome of luxury. With Tangram, diversity is strength. Any way you choose to play it, straps pull it all together.

# TANGRAM-CUT

Precision machining from a block of solid glass gives the Tangram-Cut pendant its luxurious, jewel-like quality. Internal frosting and a distinctive concave bottom further diffuse light.

Depending on finish of glass – frosted or clear – and output option selected, output ranges from 1,216 to 2,500 delivered lumens. Frosted Glass

#### **TANGRAM-**TRACE

With Tangram-Trace, construction details<br/>are muted, so the visual flow from strapWith a 1.1-inch profile, Tangram-Trace<br/>offers a rich illumination, a quality through fixture is smooth and effortless, even when viewed from above. The look is pure modern sophistication that confidently defines a space.