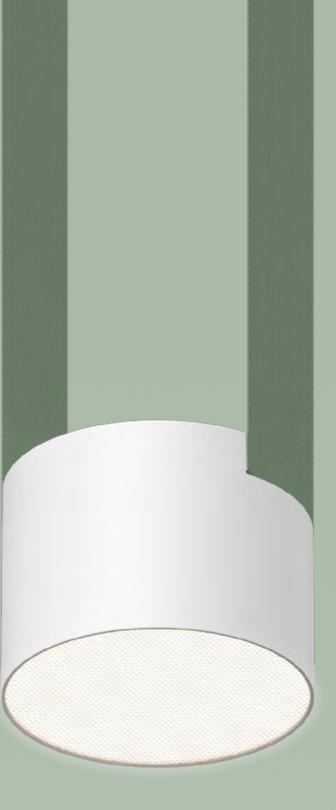

#### TANGRAM-ESSENTIAL

Compact power that's beautiful and functional. Honeycomb or prismatic lenses span Tangram-Essential fully, giving each 8-inch cylinder great visual impact.

Depending on the output option and honeycomb color selected, output ranges from 496 to 2,690 delivered lumens. For the prismatic lens option, low, regular, and high output options range from 1,857 to 3,977 delivered lumens.