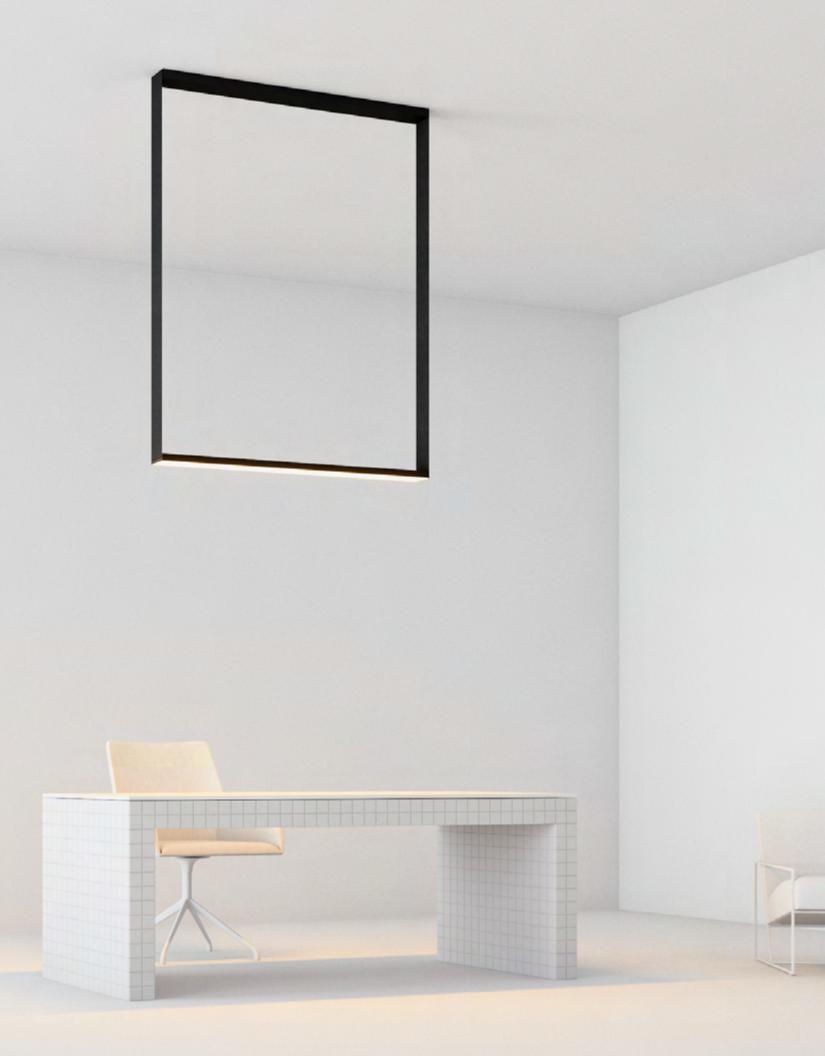

#### **TANGRAM-**TRACE

With Tangram-Trace, construction details<br/>are muted, so the visual flow from strapWith a 1.1-inch profile, Tangram-Trace<br/>offers a rich illumination, a quality through fixture is smooth and effortless, even when viewed from above. The look is pure modern sophistication that confidently defines a space.

not often found in luminaires so thin. Low, regular, and high output options range from 670 to 1,027 delivered lumens per foot.

Available in 2', 4' and 6' lengths.

The premium prismatic lens relates texturally to the strap material, providing luxuriously diffuse light.

# HIGH DRAMA

Tangram-Trace stands out in applications where the straps can paint a bold picture, strongly differentiating a space. Perfect for conference and executive areas, hospitality applications and reception space.

Whether you look for convex or concave forms, matching or complementary, with Tangram-Trace, latitude is the name of the game.