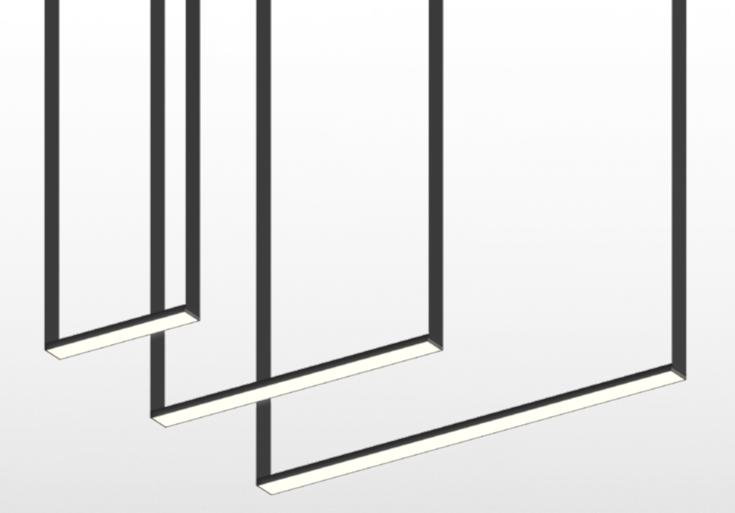

## **BOLD MOVES**

Spacers direct the path of the strap between fixture and canopy. Pull straps in, push them out or create a parallelogram. Creating visual movement is just one design strategy.

# DARE TO PLAY

Choose from 12 preconfigured options for pendants and another 12 for linear versions. Define a single parameter – overall arrangement height – to complement the space. Or customize your own configurations for infinite possibilities. Our team is here to discuss your ideas.