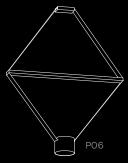

# TANGRAM-CUT

Precision machining from a block of solid glass gives the Tangram-Cut pendant its luxurious, jewel-like quality. Internal frosting and a distinctive concave bottom further diffuse light.

Depending on finish of glass – frosted or clear – and output option selected, output ranges from 1,216 to 2,500 delivered lumens. Frosted Glass

# **BAND WIDTH**

The premium look and rich feel of the Tangram-Cut pendant help define luxury in high-end hospitality spaces. When connected with the overwide straps seen in their various perspectives, the overall effect is something unique.