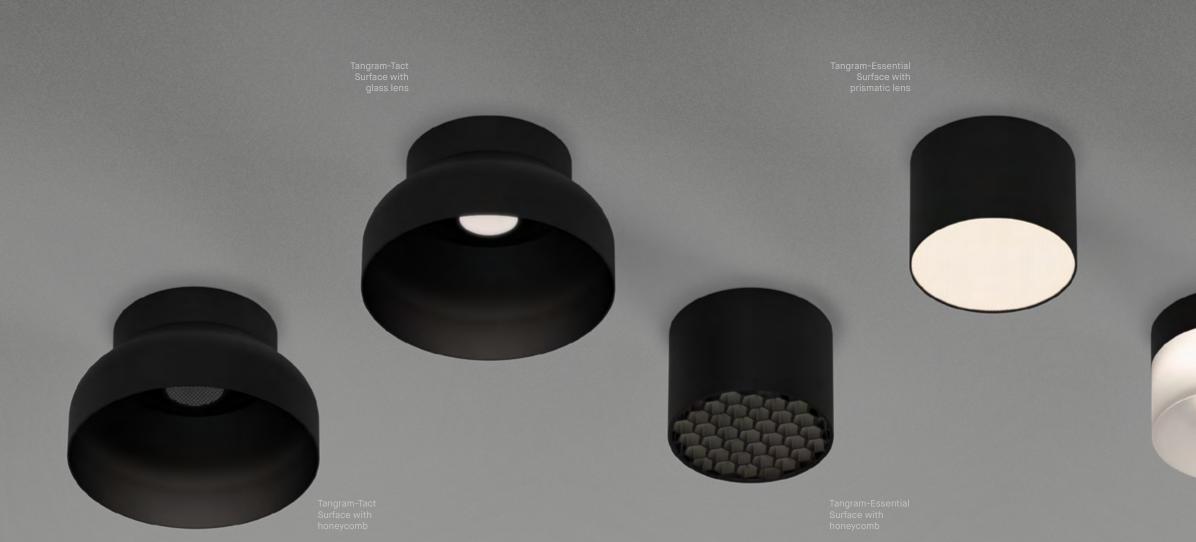

# COMPLETE FAMILY

Tangram surface-mounted luminaires enable designers to maintain a cohesive design language in space. Tangram-Cut Surface with clear glass

Tangram-Cut Surface with frosted glass

eurekalighting.com