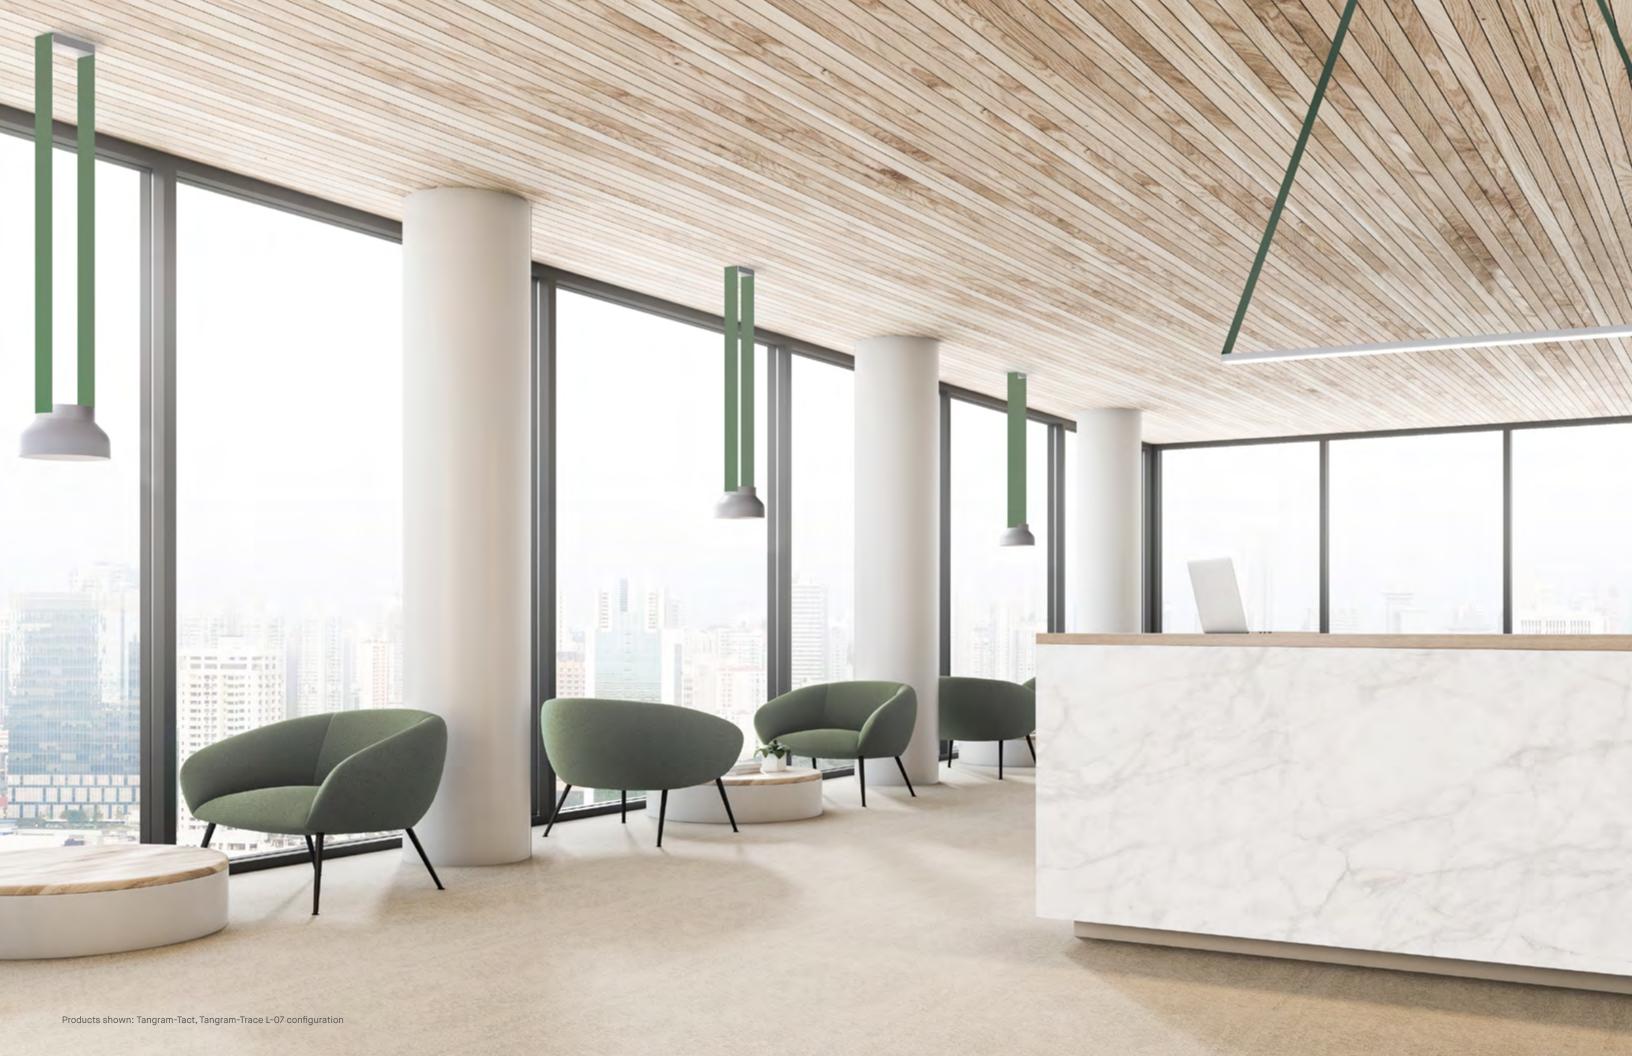

Tangram-Tact

## ILLUMINATION GAME

Four luminaire personalities give designers ample room to maneuver. **Tangram-Trace** linear modules offer clean lines and a sophisticated presence. **Tangram-Tact** adds classic curves and a softer note. **Tangram-Essential** brings compact functionality to a space. **Tangram-Cut's** machined glass is the epitome of luxury. With Tangram, diversity is strength. Any way you choose to play it, straps pull it all together.

Tangram-Essential

# TANGRAM-TACT

Tangram-Tact's are a friendly a to a space. Eve strong lines, th

Designers can o or 60-degree b accessories inc or a clear glass

Low, regular, and range from 1,53 lumens.

warm and soft curves d welcoming addition with the strapping's y assert their presence.

hoose a 25-degree am angle, and optical ude a honeycomb louver ens option.

high output options ' to 3,318 delivered

-----