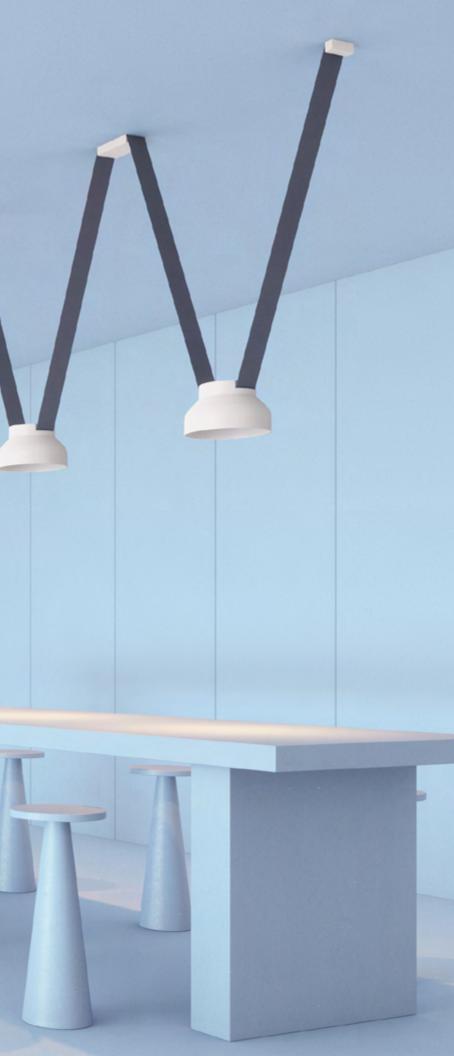

## ILLUMINATION GAME

Four luminaire personalities give designers ample room to maneuver. **Tangram-Trace** linear modules offer clean lines and a sophisticated presence. **Tangram-Tact** adds classic curves and a softer note. **Tangram-Essential** brings compact functionality to a space. **Tangram-Cut's** machined glass is the epitome of luxury. With Tangram, diversity is strength. Any way you choose to play it, straps pull it all together.

## SPACE MAKER

Configured and suspended in endless ways, Tangram-Essential brings geometric interest to lobbies and informal lounge or meeting areas. The classic luminaire form punctuates each design statement created by the straps.

## **GAME PIECE**

With Tangram the canopy is not something you hide, it's a design tool you can play with. Straps can be made to appear to flow discreetly out of the ceiling, or canopy elements can mirror and amplify the geometry suspended below. It's your play.

## **BOLD MOVES**

Spacers direct the path of the strap between fixture and canopy. Pull straps in, push them out or create a parallelogram. Creating visual movement is just one design strategy.