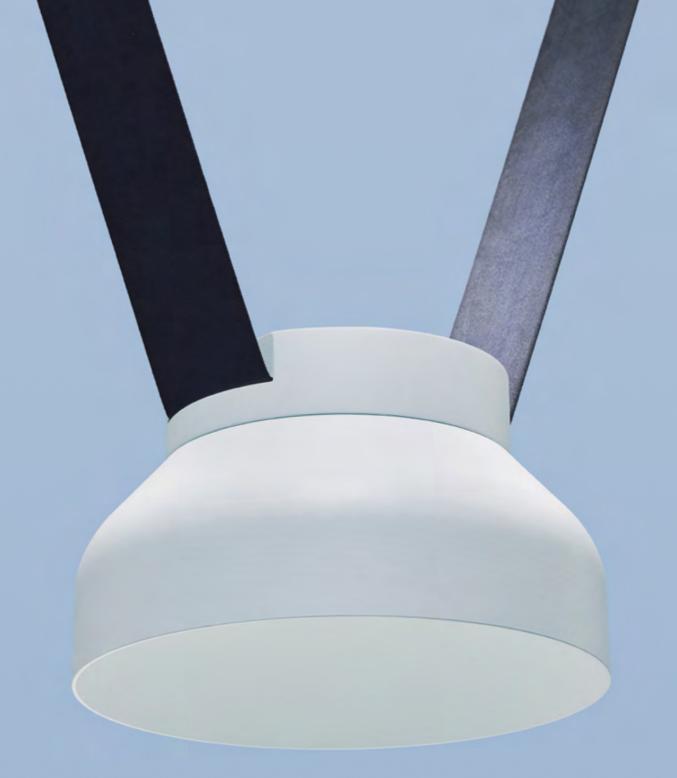

#### TANGRAM-ESSENTIAL

Compact power that's beautiful and functional. Honeycomb or prismatic lenses span Tangram-Essential fully, giving each 8-inch cylinder great visual impact.

Depending on the output option and honeycomb color selected, output ranges from 496 to 2,690 delivered lumens. For the prismatic lens option, low, regular, and high output options range from 1,857 to 3,977 delivered lumens.

## **ALL IN** THE DETAILS

Construction details matter, especially for delivering a seamless, clean look. Tangram's 4-inch straps flow effortlessly into light fixtures while connections with the canopy are clean and unobtrusive. Lenses details are simple and elegant. With no visible fasteners and a neatly finished top of fixture, Tangram can be used in spaces where it is seen from above above.