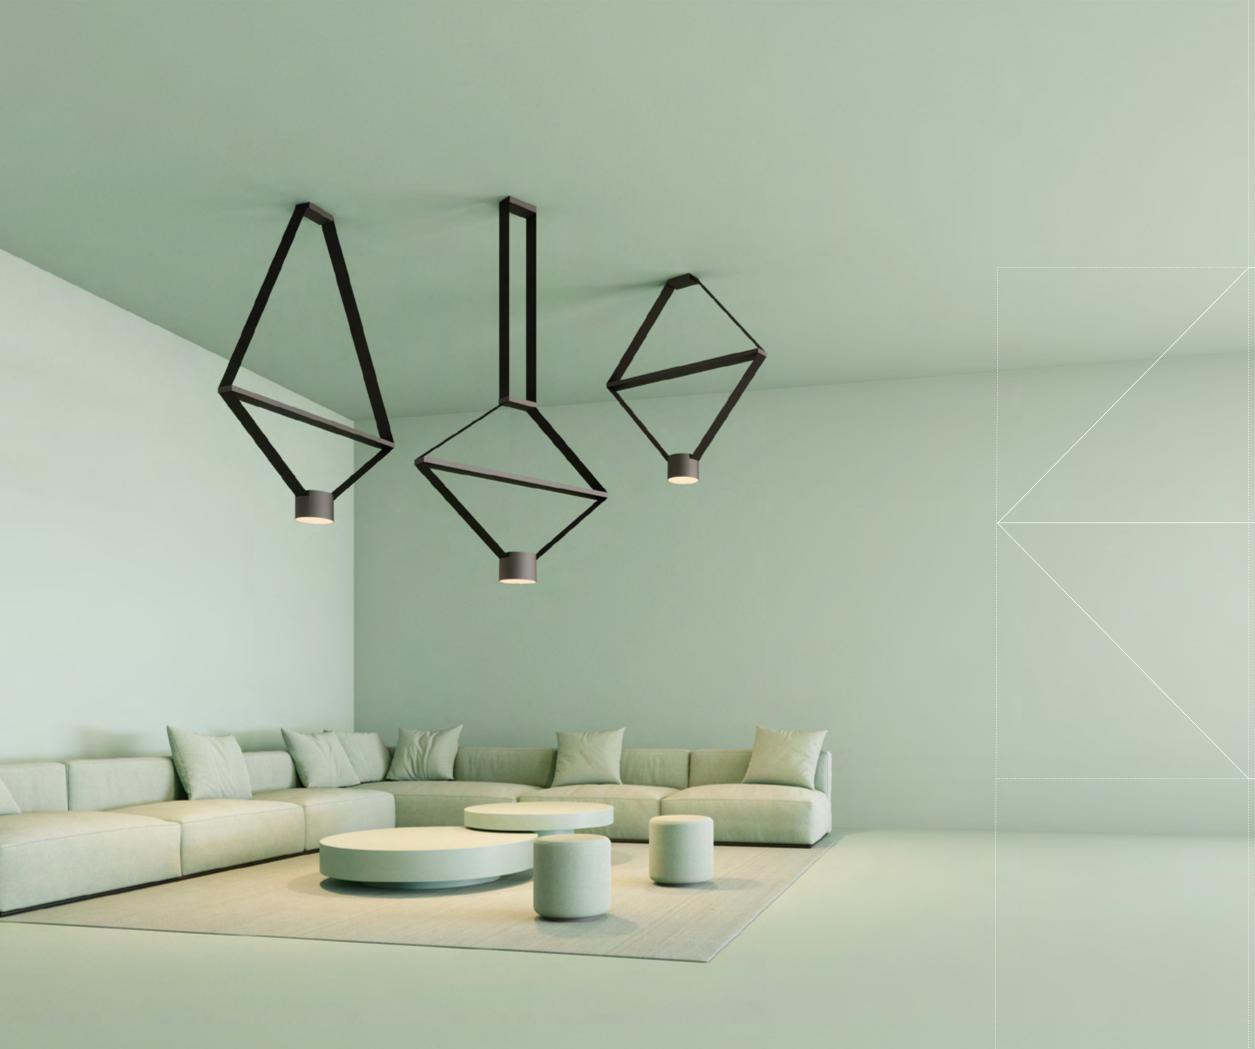

## **GAME PIECE**

With Tangram the canopy is not something you hide, it's a design tool you can play with. Straps can be made to appear to flow discreetly out of the ceiling, or canopy elements can mirror and amplify the geometry suspended below. It's your play.

## **BOLD MOVES**

Spacers direct the path of the strap between fixture and canopy. Pull straps in, push them out or create a parallelogram. Creating visual movement is just one design strategy.

# DARE TO PLAY

Choose from 12 preconfigured options for pendants and another 12 for linear versions. Define a single parameter – overall arrangement height – to complement the space. Or customize your own configurations for infinite possibilities. Our team is here to discuss your ideas.