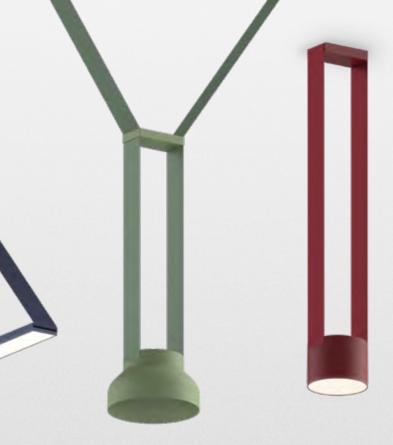

## **BOLD** STROKES

With its flat power cable fully concealed inside its strap, designers are empowered to invent their own visual language without suspension cables and fasteners in the way. Tangram offers absolute control over the mood and feel of a space.

## ILLUMINATION GAME

Four luminaire personalities give designers ample room to maneuver. **Tangram-Trace** linear modules offer clean lines and a sophisticated presence. **Tangram-Tact** adds classic curves and a softer note. **Tangram-Essential** brings compact functionality to a space. **Tangram-Cut's** machined glass is the epitome of luxury. With Tangram, diversity is strength. Any way you choose to play it, straps pull it all together.

### PLAY WITH SHAPES AND COLORS

Straps come in 5 decorative colors that make your design plans even bolder.

Whether you are looking for a one-color fixture, a monochromatic feel, or a completely eclectic color combo, our team is here to help make your vision come true.