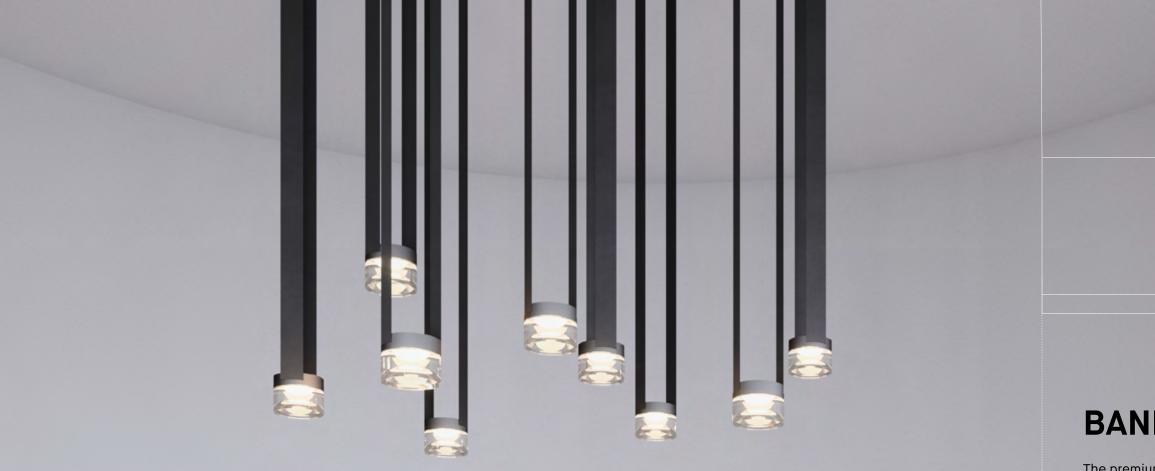

# **BAND WIDTH**

The premium look and rich feel of the Tangram-Cut pendant help define luxury in high-end hospitality spaces. When connected with the overwide straps seen in their various perspectives, the overall effect is something unique.

# DARE TO PLAY

Choose from 12 preconfigured options for pendants and another 12 for linear versions. Define a single parameter – overall arrangement height – to complement the space. Or customize your own configurations for infinite possibilities. Our team is here to discuss your ideas.