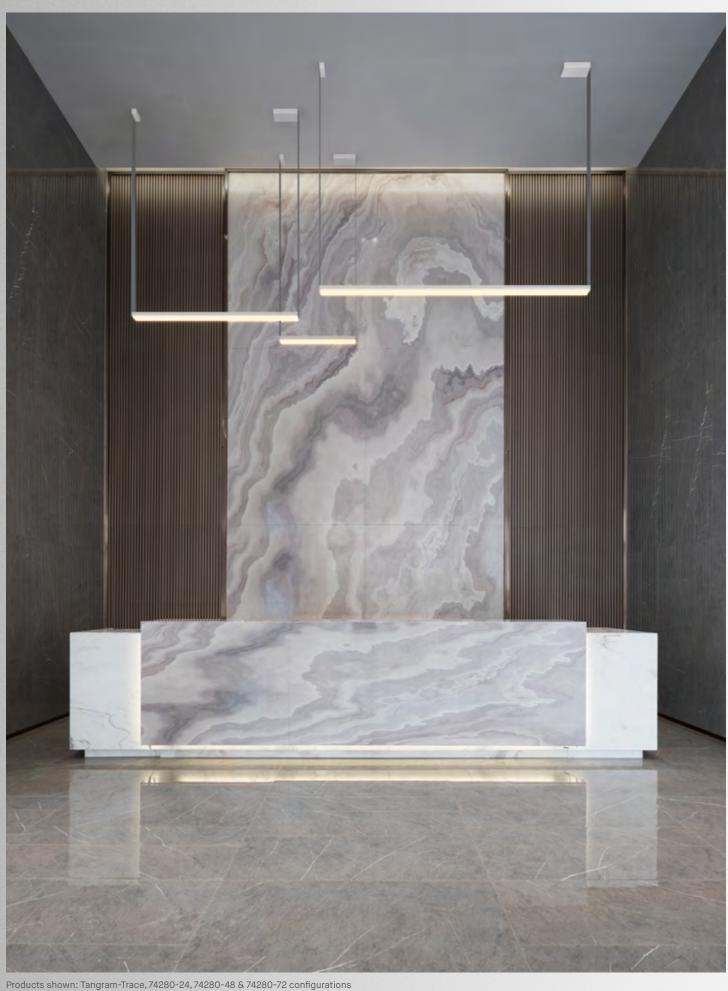

#### **TANGRAM-**TRACE

With Tangram-Trace, construction details<br/>are muted, so the visual flow from strapWith a 1.1-inch profile, Tangram-Trace<br/>offers a rich illumination, a quality through fixture is smooth and effortless, even when viewed from above. The look is pure modern sophistication that confidently defines a space.

not often found in luminaires so thin. Low, regular, and high output options range from 670 to 1,027 delivered lumens per foot.

Available in 2', 4' and 6' lengths.

The premium prismatic lens relates texturally to the strap material, providing luxuriously diffuse light.