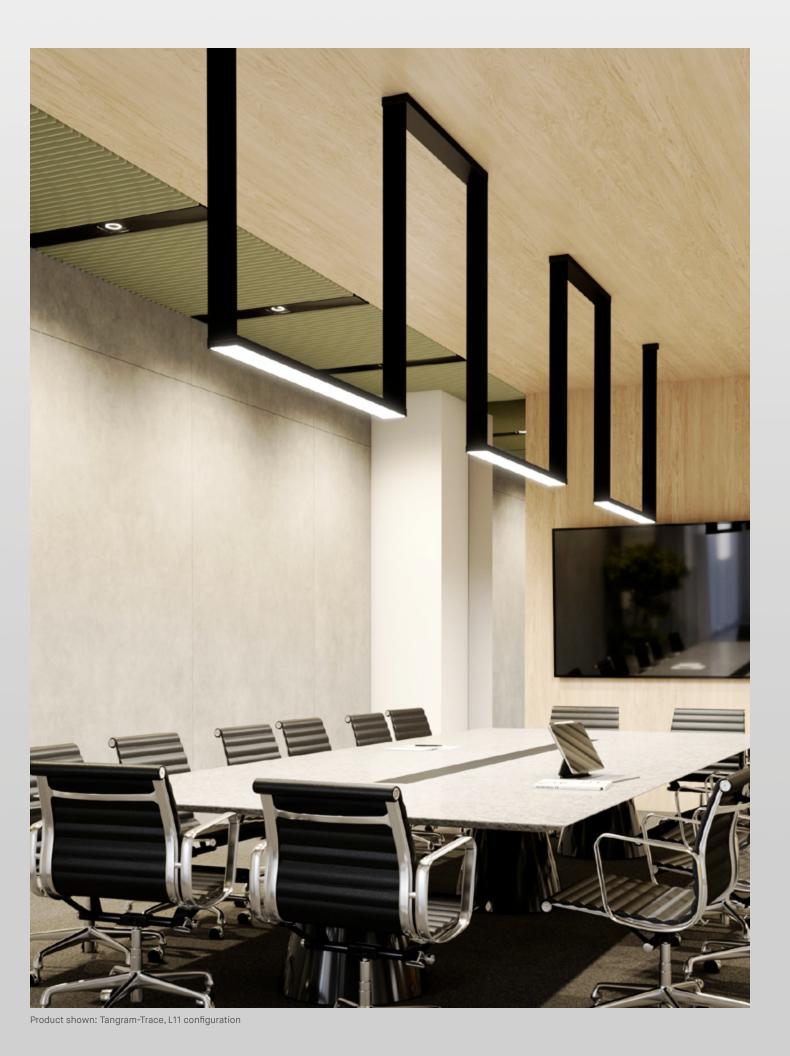

#### **TANGRAM-**TRACE

With Tangram-Trace, construction details<br/>are muted, so the visual flow from strapWith a 1.1-inch profile, Tangram-Trace<br/>offers a rich illumination, a quality through fixture is smooth and effortless, even when viewed from above. The look is pure modern sophistication that confidently defines a space.

not often found in luminaires so thin. Low, regular, and high output options range from 670 to 1,027 delivered lumens per foot.

Available in 2', 4' and 6' lengths.

The premium prismatic lens relates texturally to the strap material, providing luxuriously diffuse light.

# HIGH DRAMA

Tangram-Trace stands out in applications where the straps can paint a bold picture, strongly differentiating a space. Perfect for conference and executive areas, hospitality applications and reception space.