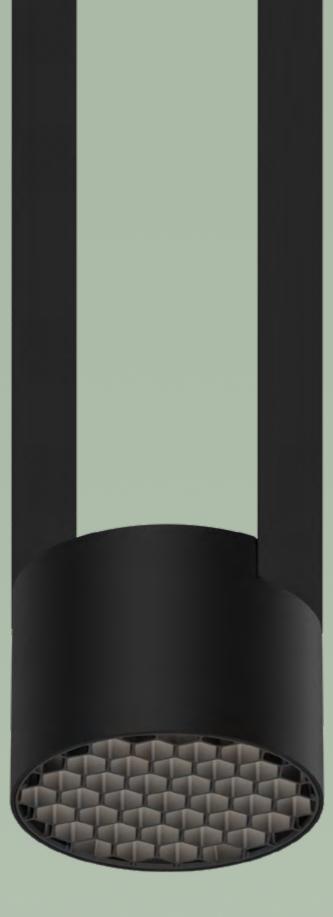

#### TANGRAM-ESSENTIAL

Compact power that's beautiful and functional. Honeycomb or prismatic lenses span Tangram-Essential fully, giving each 8-inch cylinder great visual impact.

Depending on the output option and honeycomb color selected, output ranges from 496 to 2,690 delivered lumens. For the prismatic lens option, low, regular, and high output options range from 1,857 to 3,977 delivered lumens.