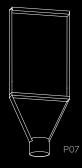

#### **TANGRAM-**TRACE

With Tangram-Trace, construction details<br/>are muted, so the visual flow from strapWith a 1.1-inch profile, Tangram-Trace<br/>offers a rich illumination, a quality through fixture is smooth and effortless, even when viewed from above. The look is pure modern sophistication that confidently defines a space.

not often found in luminaires so thin. Low, regular, and high output options range from 670 to 1,027 delivered lumens per foot.

Available in 2', 4' and 6' lengths.

The premium prismatic lens relates texturally to the strap material, providing luxuriously diffuse light.

# HIGH DRAMA

Tangram-Trace stands out in applications where the straps can paint a bold picture, strongly differentiating a space. Perfect for conference and executive areas, hospitality applications and reception space.

Whether you look for convex or concave forms, matching or complementary, with Tangram-Trace, latitude is the name of the game.