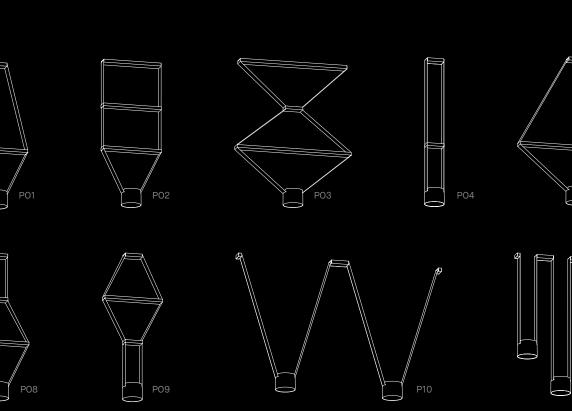

# DARE TO PLAY

Choose from 12 preconfigured options for pendants and another 12 for linear versions. Define a single parameter – overall arrangement height – to complement the space. Or customize your own configurations for infinite possibilities. Our team is here to discuss your ideas.