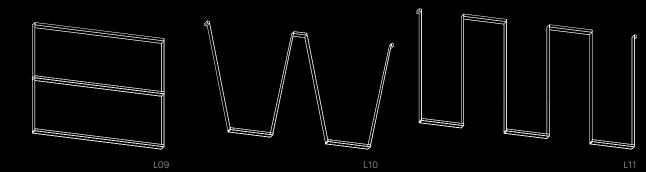

# DARE TO PLAY

Choose from 12 preconfigured options for pendants and another 12 for linear versions. Define a single parameter – overall arrangement height – to complement the space. Or customize your own configurations for infinite possibilities. Our team is here to discuss your ideas.