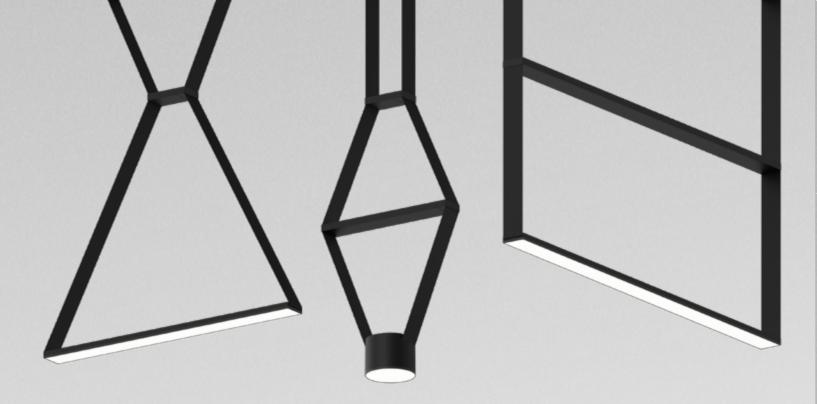

## ILLUMINATION GAME

Four luminaire personalities give designers ample room to maneuver. **Tangram-Trace** linear modules offer clean lines and a sophisticated presence. **Tangram-Tact** adds classic curves and a softer note. **Tangram-Essential** brings compact functionality to a space. **Tangram-Cut's** machined glass is the epitome of luxury. With Tangram, diversity is strength. Any way you choose to play it, straps pull it all together.

# DARE TO PLAY

Choose from 12 preconfigured options for pendants and another 12 for linear versions. Define a single parameter – overall arrangement height – to complement the space. Or customize your own configurations for infinite possibilities. Our team is here to discuss your ideas.