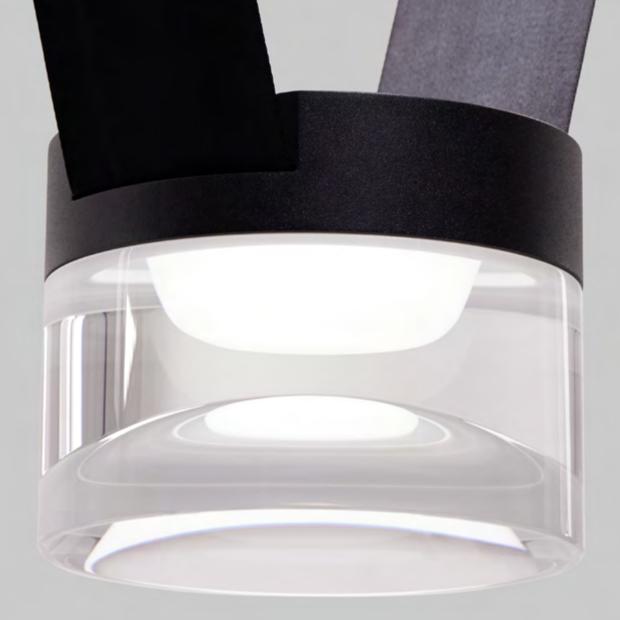

# TANGRAM-CUT

Precision machining from a block of solid glass gives the Tangram-Cut pendant its luxurious, jewel-like quality. Internal frosting and a distinctive concave bottom further diffuse light.

Depending on finish of glass – frosted or clear – and output option selected, output ranges from 1,216 to 2,500 delivered lumens. Frosted Glass

# **BAND WIDTH**

The premium look and rich feel of the Tangram-Cut pendant help define luxury in high-end hospitality spaces. When connected with the overwide straps seen in their various perspectives, the overall effect is something unique.