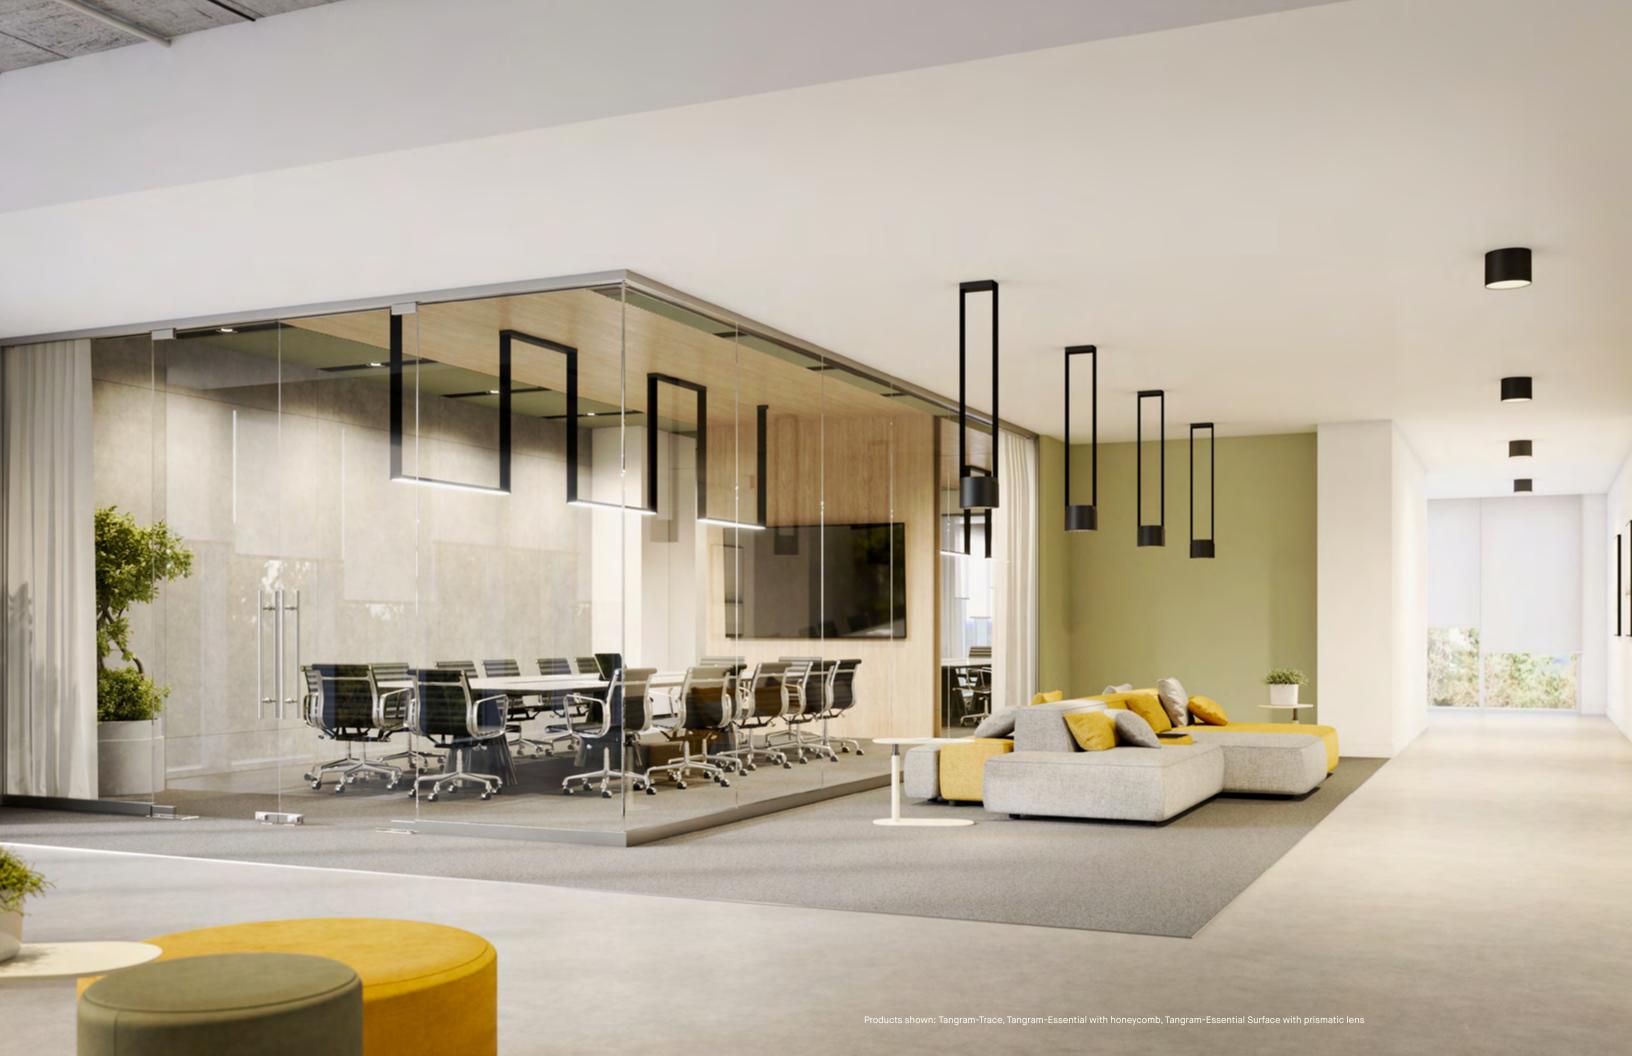

## SPACE MAKER

Configured and suspended in endless ways, Tangram-Essential brings geometric interest to lobbies and informal lounge or meeting areas. The classic luminaire form punctuates each design statement created by the straps.

# HIGH DRAMA

Tangram-Trace stands out in applications where the straps can paint a bold picture, strongly differentiating a space. Perfect for conference and executive areas, hospitality applications and reception space.

## **GAME PIECE**

With Tangram the canopy is not something you hide, it's a design tool you can play with. Straps can be made to appear to flow discreetly out of the ceiling, or canopy elements can mirror and amplify the geometry suspended below. It's your play.

## **BOLD MOVES**

Spacers direct the path of the strap between fixture and canopy. Pull straps in, push them out or create a parallelogram. Creating visual movement is just one design strategy.