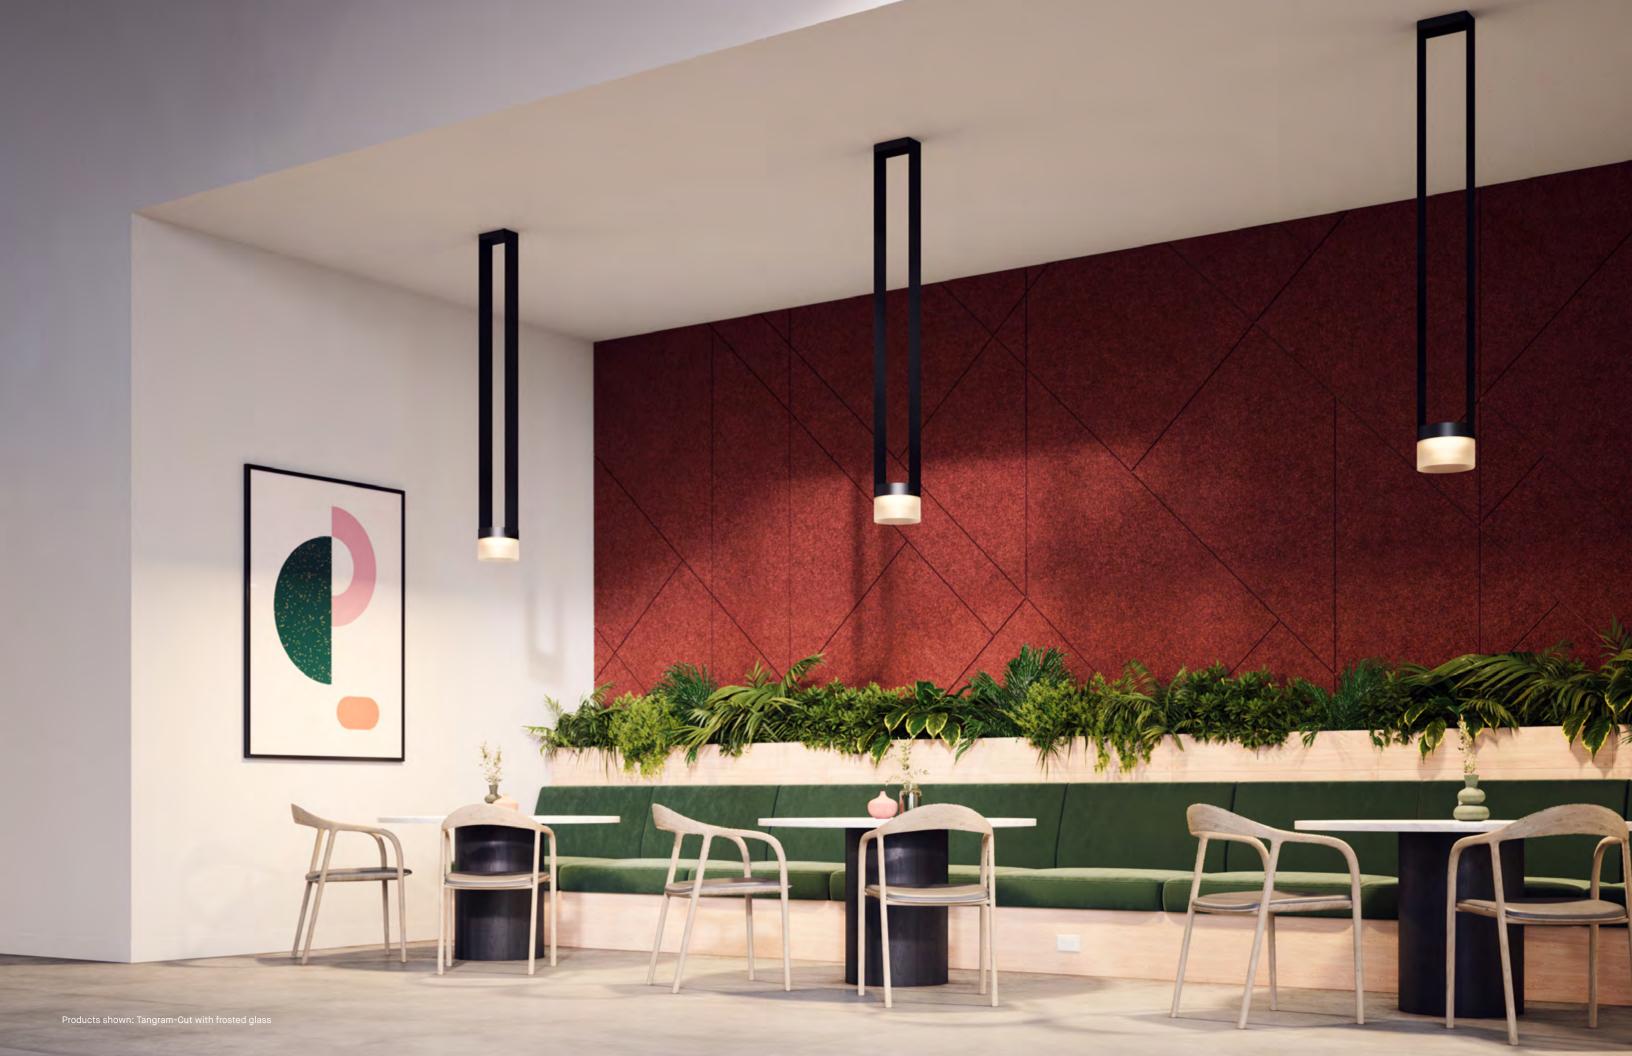

# TANGRAM-CUT

Precision machining from a block of solid glass gives the Tangram-Cut pendant its luxurious, jewel-like quality. Internal frosting and a distinctive concave bottom further diffuse light.

Depending on finish of glass – frosted or clear – and output option selected, output ranges from 1,216 to 2,500 delivered lumens. Frosted Glass

# **BAND WIDTH**

The premium look and rich feel of the Tangram-Cut pendant help define luxury in high-end hospitality spaces. When connected with the overwide straps seen in their various perspectives, the overall effect is something unique.