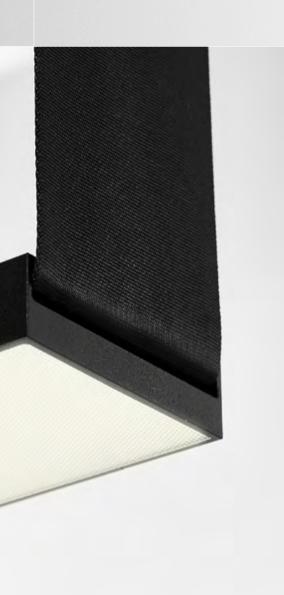

## **ALL IN** THE DETAILS

Construction details matter, especially for delivering a seamless, clean look. Tangram's 4-inch straps flow effortlessly into light fixtures while connections with the canopy are clean and unobtrusive. Lenses details are simple and elegant. With no visible fasteners and a neatly finished top of fixture, Tangram can be used in spaces where it is seen from above above.