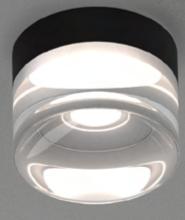

# TANGRAM-CUT

Precision machining from a block of solid glass gives the Tangram-Cut pendant its luxurious, jewel-like quality. Internal frosting and a distinctive concave bottom further diffuse light.

Depending on finish of glass – frosted or clear – and output option selected, output ranges from 1,216 to 2,500 delivered lumens. Frosted Glass

# **BAND WIDTH**

The premium look and rich feel of the Tangram-Cut pendant help define luxury in high-end hospitality spaces. When connected with the overwide straps seen in their various perspectives, the overall effect is something unique.