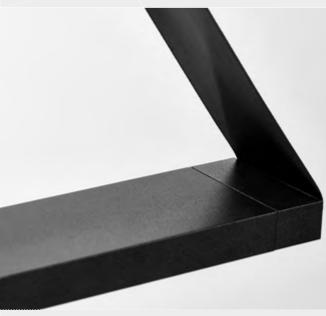

## **ALL IN** THE DETAILS

Construction details matter, especially for delivering a seamless, clean look. Tangram's 4-inch straps flow effortlessly into light fixtures while connections with the canopy are clean and unobtrusive. Lenses details are simple and elegant. With no visible fasteners and a neatly finished top of fixture, Tangram can be used in spaces where it is seen from above above.