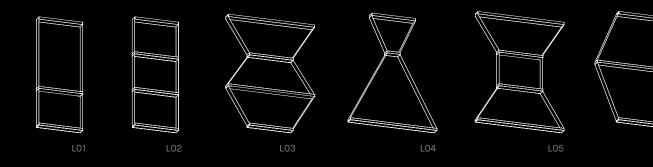

# DARE TO PLAY

Choose from 12 preconfigured options for pendants and another 12 for linear versions. Define a single parameter – overall arrangement height – to complement the space. Or customize your own configurations for infinite possibilities. Our team is here to discuss your ideas.