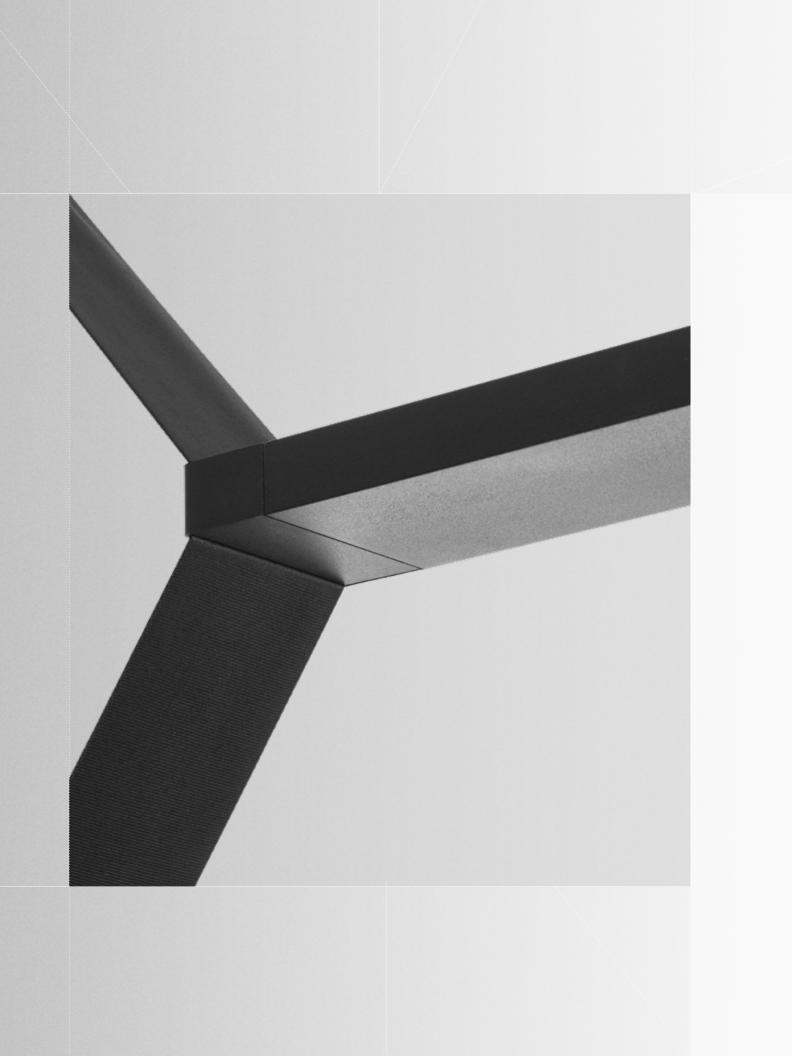

## **ALL IN** THE DETAILS

Construction details matter, especially for delivering a seamless, clean look. Tangram's 4-inch straps flow effortlessly into light fixtures while connections with the canopy are clean and unobtrusive. Lenses details are simple and elegant. With no visible fasteners and a neatly finished top of fixture, Tangram can be used in spaces where it is seen from above above.

## **BOLD** STROKES

With its flat power cable fully concealed inside its strap, designers are empowered to invent their own visual language without suspension cables and fasteners in the way. Tangram offers absolute control over the mood and feel of a space.