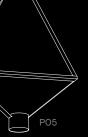

# TANGRAM-TACT

Tangram-Tact's are a friendly a to a space. Eve strong lines, th

Designers can o or 60-degree b accessories inc or a clear glass

Low, regular, and range from 1,53 lumens.

warm and soft curves d welcoming addition with the strapping's y assert their presence.

hoose a 25-degree am angle, and optical ude a honeycomb louver ens option.

high output options ' to 3,318 delivered

-----

# SWEET SPOT

COB (chip on board) LED light source allows the Tangram-Tact pendant precise focusing ability, useful for defining seating areas or illuminating pathways and corridors. The light source's deep position within the 12 inches diameter shade reduces glare, and increases user comfort.