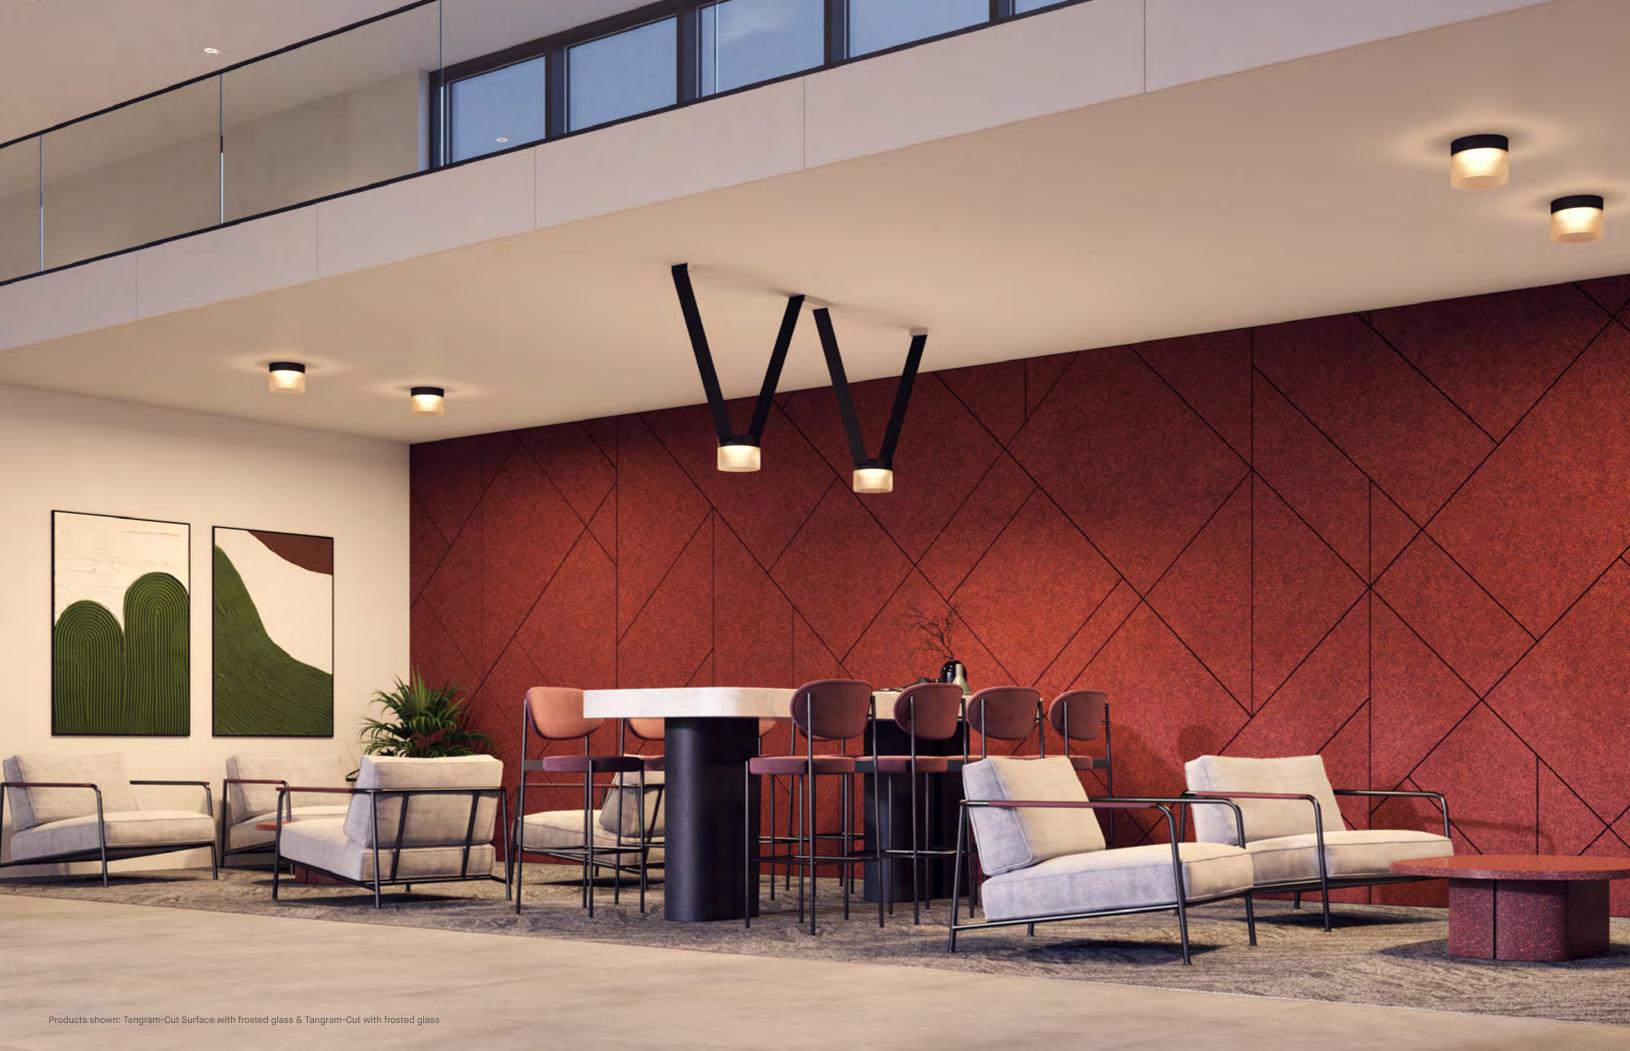

# **BAND WIDTH**

The premium look and rich feel of the Tangram-Cut pendant help define luxury in high-end hospitality spaces. When connected with the overwide straps seen in their various perspectives, the overall effect is something unique.

## SPACE MAKER

Configured and suspended in endless ways, Tangram-Essential brings geometric interest to lobbies and informal lounge or meeting areas. The classic luminaire form punctuates each design statement created by the straps.