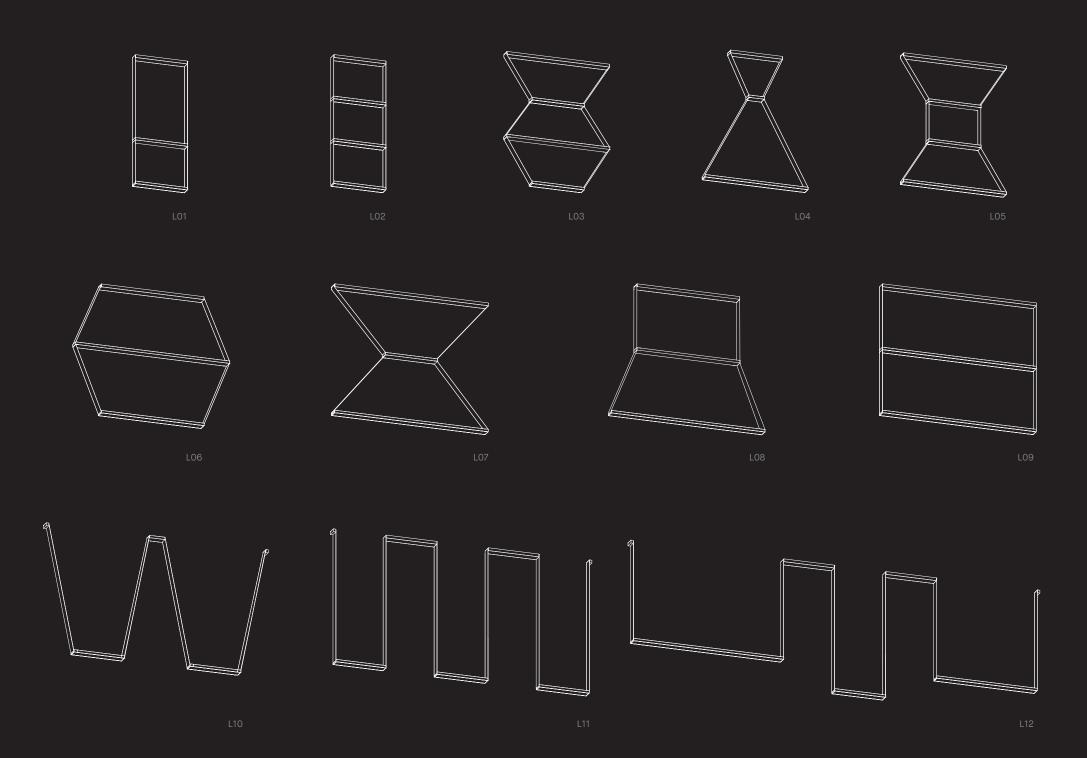

# DARE TO PLAY

Choose from 12 preconfigured options. Define a single parameter – overall arrangement height – to complement the space. Or customize your own configurations for infinite possibilities. Our team is here to discuss your ideas.