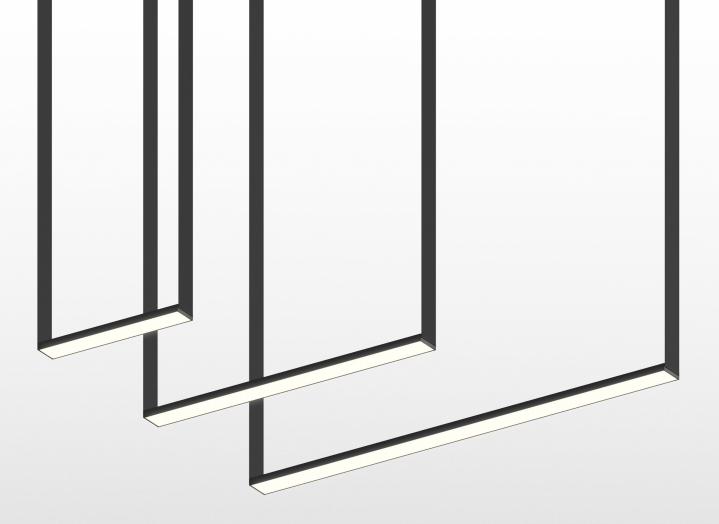

Products shown: Tangram-Trace, 74280-24, 74280-48 & 74280-72 configurations

# **BOLD MOVES**

Spacers direct the path of the strap between fixture and canopy. Pull straps in, push them out or create a parallelogram. Creating visual movement is just one design strategy.