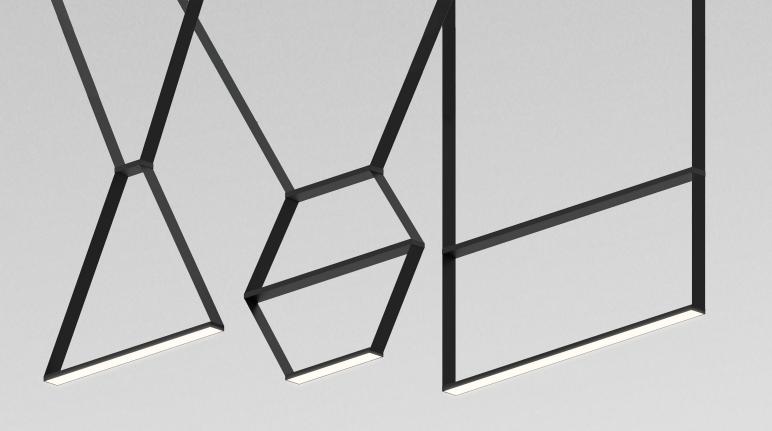

# **HIGH DRAMA** Tangram-Trace stands out in applications where the straps can paint a bold picture, strongly differentiating a space. Perfect for conference and executive areas, hospitality applications and reception space.

Products shown: Tangram-Trace, 74280-24, 74280-48 & 74280-72 configurations