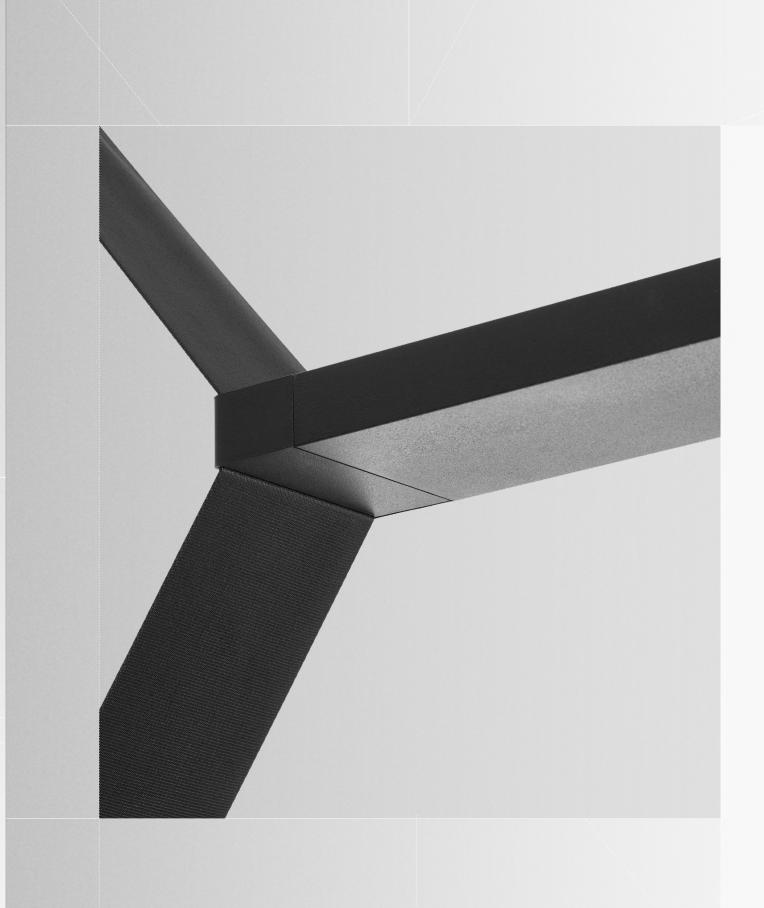

### TANGRAM-**TRACE**

through fixture is smooth and effortless, even when viewed from above. The look is pure modern sophistication that confidently defines a space.

With Tangram-Trace, construction details are muted, so the visual flow from strap

# **BOLD MOVES**

Spacers direct the path of the strap between fixture and canopy. Pull straps in, push them out or create a parallelogram. Creating visual movement is just one design strategy.