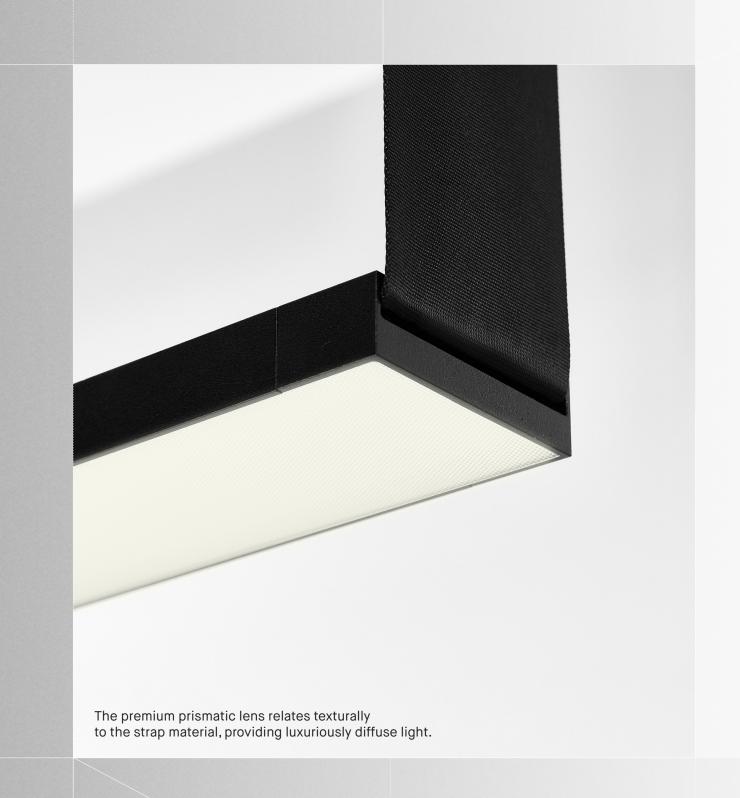

### TANGRAM-**TRACE**

through fixture is smooth and effortless, even when viewed from above. The look is pure modern sophistication that confidently defines a space.

With Tangram-Trace, construction details are muted, so the visual flow from strap

With a 1.1-inch profile, Tangram-Trace offers a rich illumination, a quality not often found in luminaires so thin. Low, regular, and high output options range from 670 to 1,027 delivered lumens per foot.