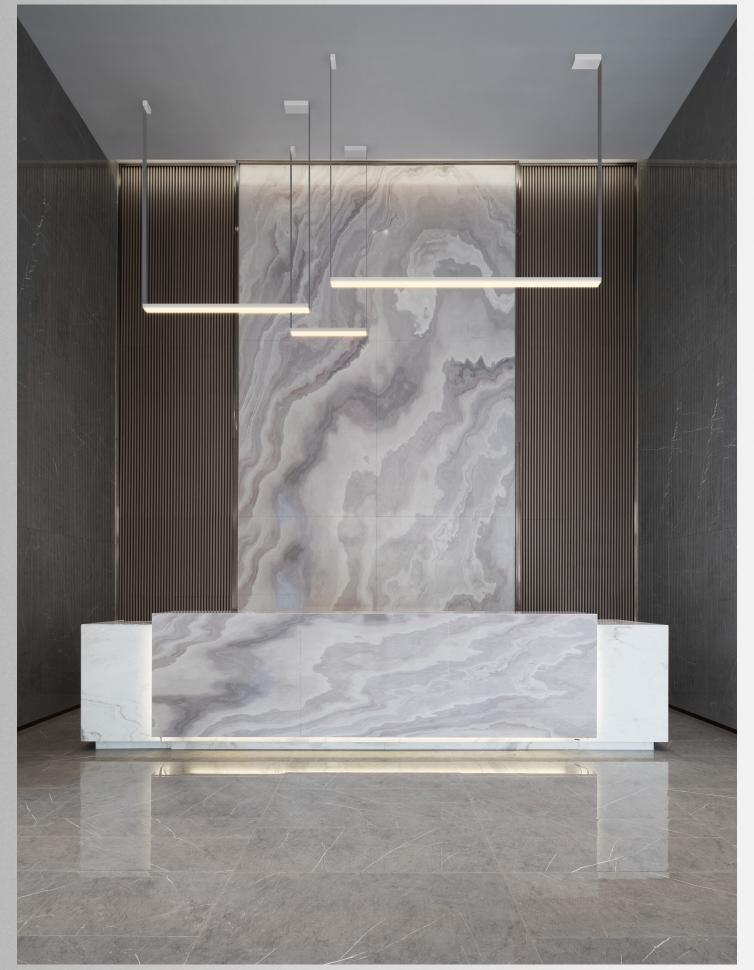

## **GAME PIECE**

With Tangram the canopy is not something you hide, it's a design tool you can play with. Straps can be made to appear to flow discreetly out of the ceiling, or canopy elements can mirror and amplify the geometry suspended below. It's your play.

Products shown: Tangram-Trace, 74280-24, 74280-48 & 74280-72 configurations