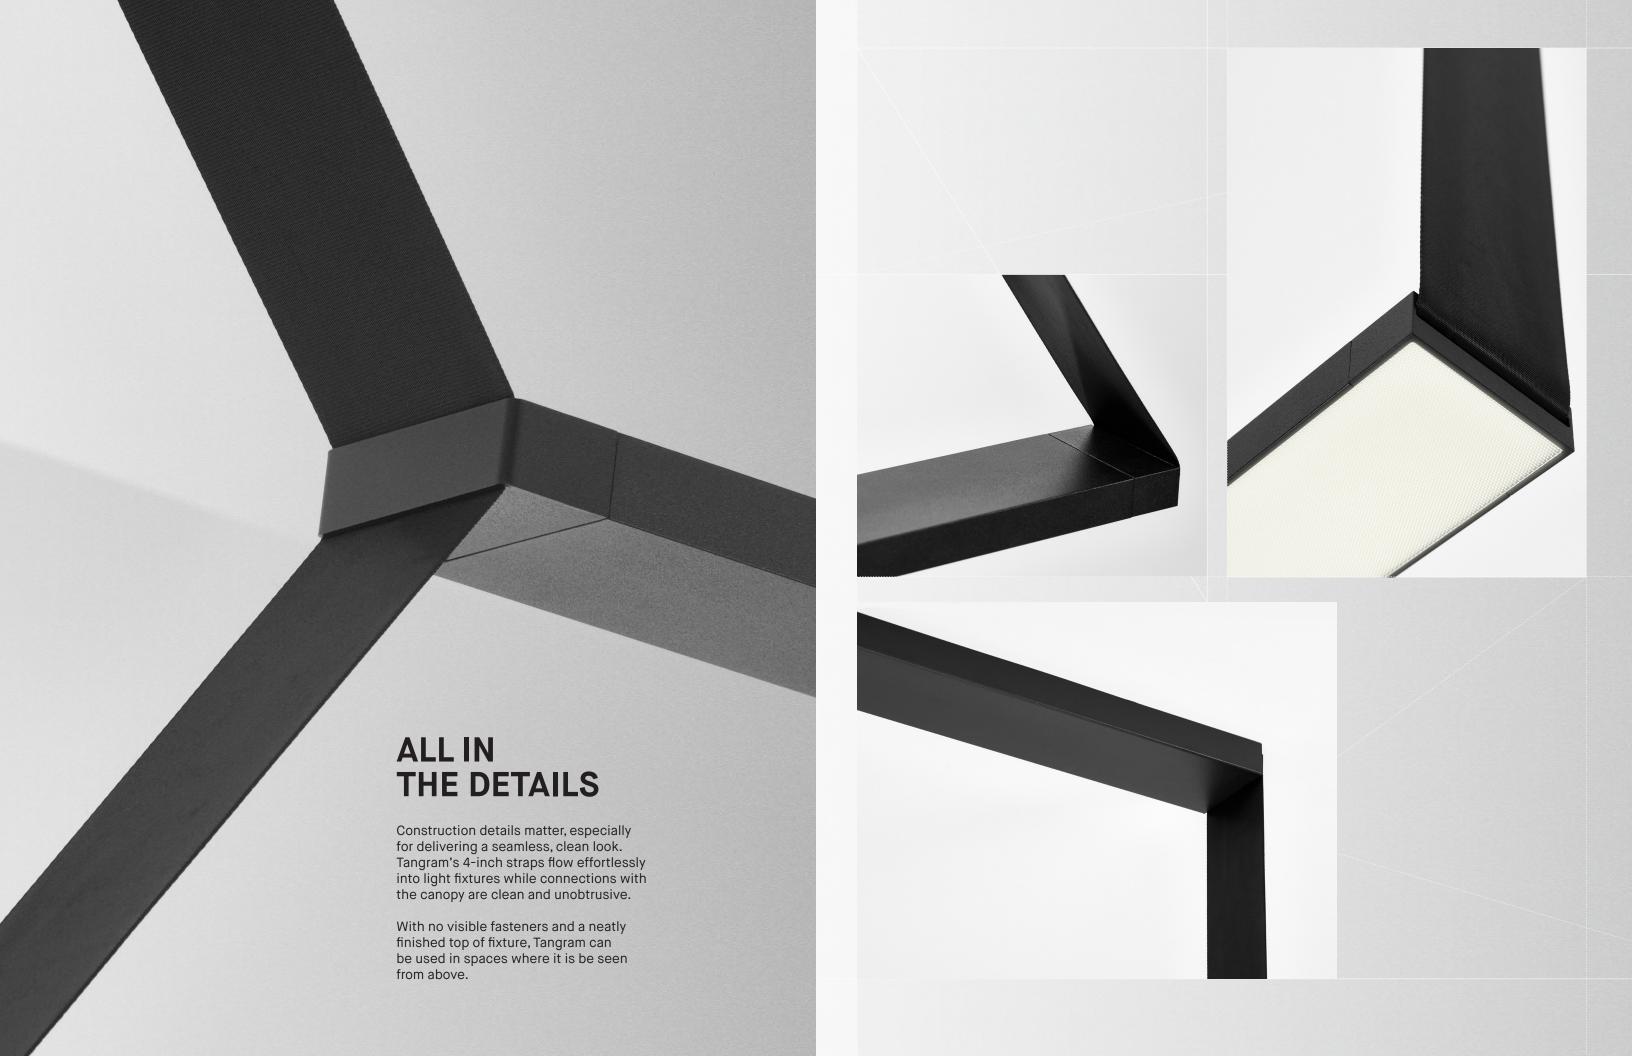

### TANGRAM-**TRACE**

through fixture is smooth and effortless, even when viewed from above. The look is pure modern sophistication that confidently defines a space.

With Tangram-Trace, construction details are muted, so the visual flow from strap

# **BOLD MOVES**

Spacers direct the path of the strap between fixture and canopy. Pull straps in, push them out or create a parallelogram. Creating visual movement is just one design strategy.