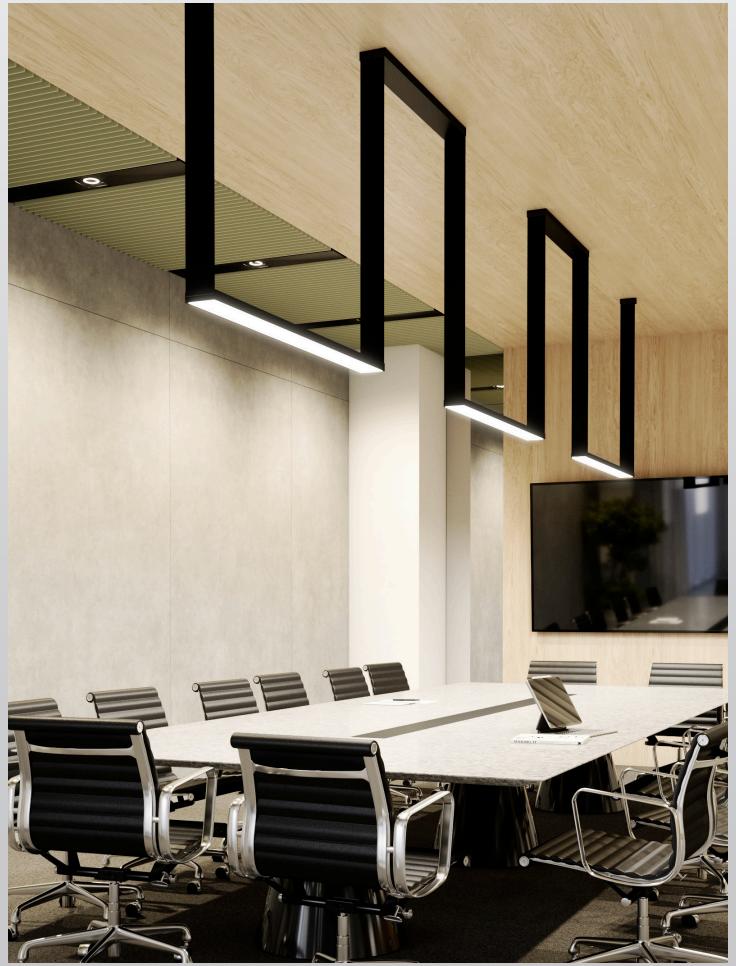

Tangram-Trace

Product shown: Tangram-Trace, L11 configuration

# **HIGH DRAMA** Tangram-Trace stands out in applications where the straps can paint a bold picture, strongly differentiating a space. Perfect for conference and executive areas, hospitality applications and reception space.