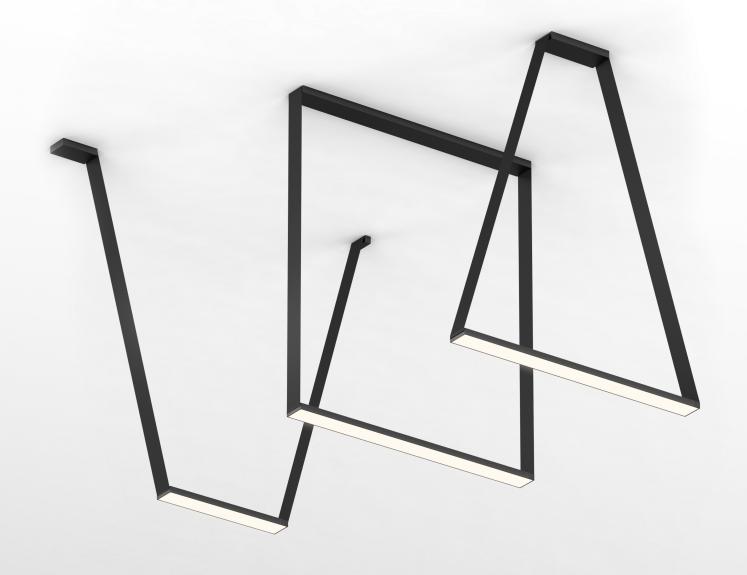

# **BOLD MOVES**

Spacers direct the path of the strap between fixture and canopy. Pull straps in, push them out or create a parallelogram. Creating visual movement is just one design strategy.

# DARE TO PLAY

Choose from 12 preconfigured options. Define a single parameter – overall arrangement height – to complement the space. Or customize your own configurations for infinite possibilities. Our team is here to discuss your ideas.