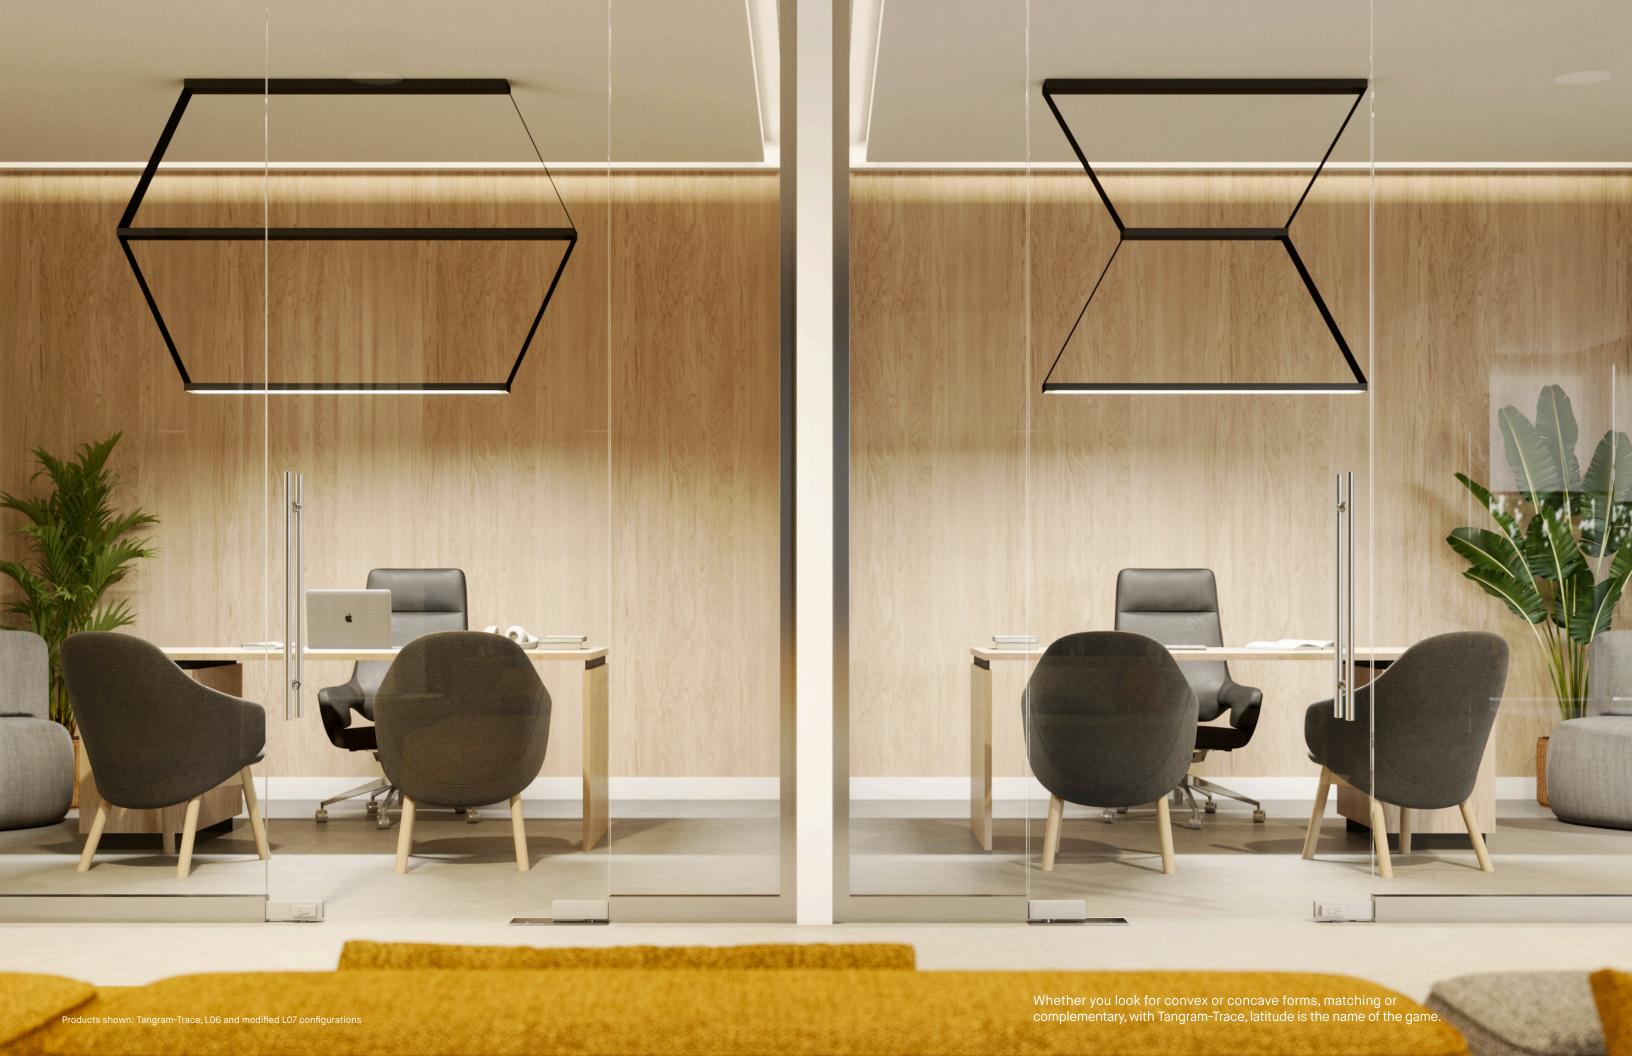

# **HIGH DRAMA** Tangram-Trace stands out in applications where the straps can paint a bold picture, strongly differentiating a space. Perfect for conference and executive areas, hospitality applications and reception space.

## **GAME PIECE**

With Tangram the canopy is not something you hide, it's a design tool you can play with. Straps can be made to appear to flow discreetly out of the ceiling, or canopy elements can mirror and amplify the geometry suspended below. It's your play.