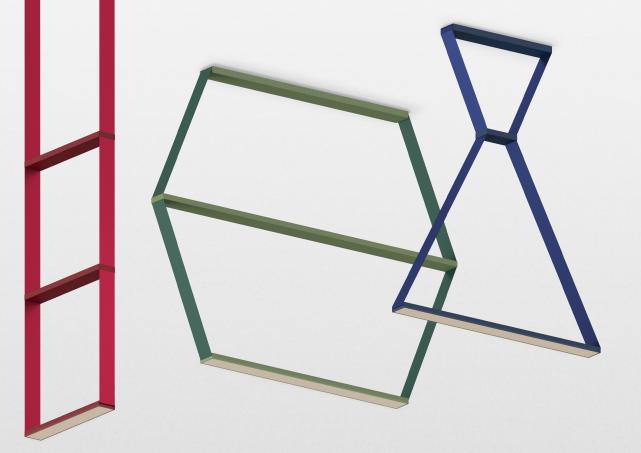

## **GAME PIECE**

With Tangram the canopy is not something you hide, it's a design tool you can play with. Straps can be made to appear to flow discreetly out of the ceiling, or canopy elements can mirror and amplify the geometry suspended below. It's your play.

# **BOLD MOVES**

Spacers direct the path of the strap between fixture and canopy. Pull straps in, push them out or create a parallelogram. Creating visual movement is just one design strategy.